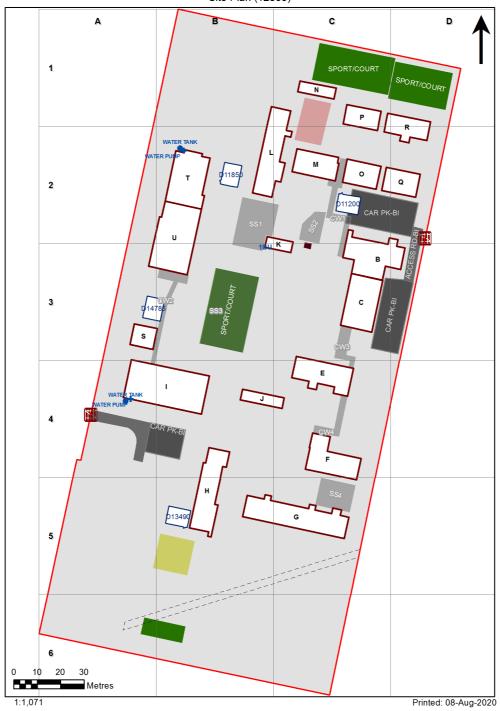

| SCHOOL:                | Sylvania Heights Public School (4024) |
|------------------------|---------------------------------------|
| AMU REGION:            | Sydney                                |
| STATE ELECTORATE:      | Miranda                               |
| LOCAL GOVERNMENT AREA: | Sutherland                            |

4024 - Sylvania Heights Public School Site Plan (12865)



## **Ventilation Audit Key**

| Category | Description                                                                                                                                                                                                                                                           |
|----------|-----------------------------------------------------------------------------------------------------------------------------------------------------------------------------------------------------------------------------------------------------------------------|
|          | Category A  Operate this space in line with <u>COVID safe school operations</u> . It has the required level of natural ventilation.  NB. Circulation and storage areas should not be used for groups or g