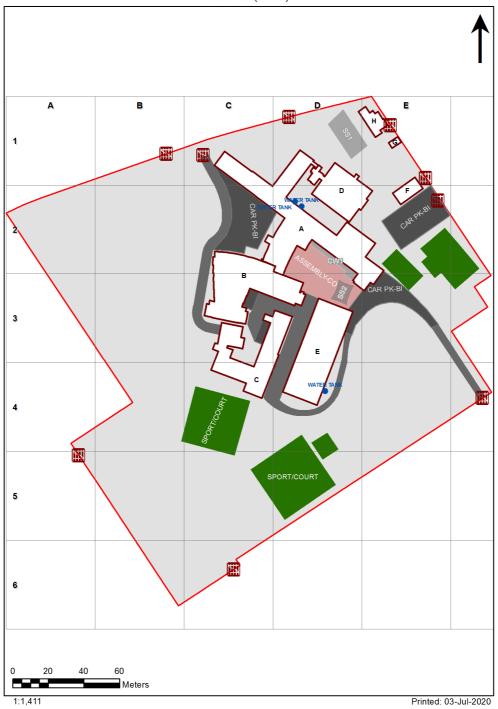

| SCHOOL:                | Sydney Technical High School (8141) |
|------------------------|-------------------------------------|
| AMU REGION:            | Sydney                              |
| STATE ELECTORATE:      | Kogarah                             |
| LOCAL GOVERNMENT AREA: | Bayside                             |

8141 - Sydney Technical High School Site Plan (11167)



## **Ventilation Audit Key**

| Category | Description                                                                                                                                                                                                                                                           |
|----------|-----------------------------------------------------------------------------------------------------------------------------------------------------------------------------------------------------------------------------------------------------------------------|
|          | Category A  Operate this space in line with <u>COVID safe school operations</u> . It has the required level of natural ventilation.  NB. Circulation and storage areas should not be used for groups or g