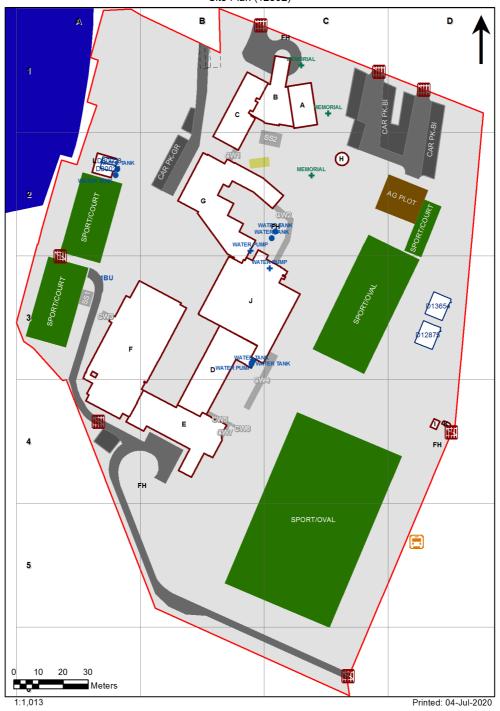

| SCHOOL:                | Sydney Secondary College Balmain Campus (8484) |
|------------------------|------------------------------------------------|
| AMU REGION:            | Sydney                                         |
| STATE ELECTORATE:      | Balmain                                        |
| LOCAL GOVERNMENT AREA: | Inner West                                     |

8484 - Sydney Secondary College Balmain Campus Site Plan (12302)



## **Ventilation Audit Key**

| Category | Description                                                                                                                                                                                                                                                           |  |
|----------|-----------------------------------------------------------------------------------------------------------------------------------------------------------------------------------------------------------------------------------------------------------------------|--|
|          | Category A  Operate this space in line with <u>COVID safe school operations</u> . It has the required level of natural ventilation.  NB. Circulation and storage areas should not be used for group