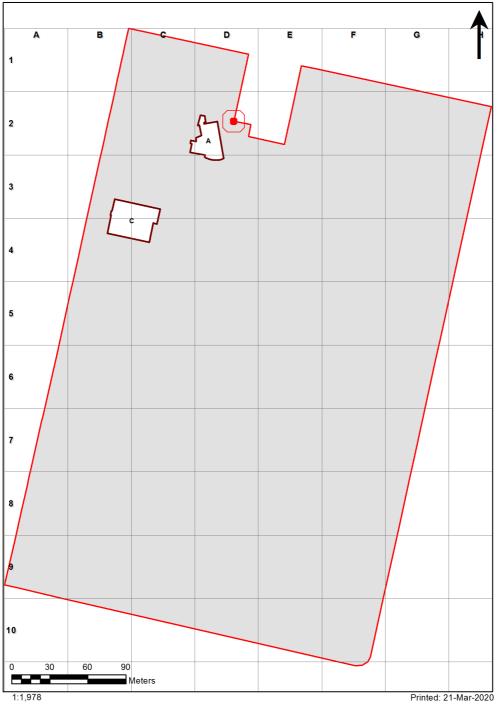

| Entity Location                                                         | Audit Condition<br>Classification (Capacity) | Comment                       |
|-------------------------------------------------------------------------|----------------------------------------------|-------------------------------|
| B00A - R0005 - Home Base - (68.24 SQM) - Teaching Space: 1              | Student Space (31)                           |                               |
| B00A - R0006 - Special Programs Room - (54.69 SQM)                      | Student Space (25)                           |                               |
| B00A - R0011 - General Learning Space - (71.98 SQM) - Teaching Space: 1 | Student Space (33)                           |                               |
| B00A - R0022 - Movement - (117.19 SQM)                                  | Not Applicable                               | Circulation or storage space. |
| B00A - R0024 - Home Base - (66.69 SQM) - Teaching Space: 1              | Student Space (30)                           |                               |
| B00A - R0025 - Clerical Office - (21.94 SQM)                            | Office (5)                                   |                               |
| B00A - R0026 - Clerical Office - (11.59 SQM)                            | Office (2)                                   |                               |
| B00A - R0028 - Staff Room - (28.94 SQM)                                 | Office (7)                                   |                               |
| B00C - R3001 - Clerical Office - (8.59 SQM)                             | Office (2)                                   |                               |
| B00C - R3002 - Home Base - (38.45 SQM) - Teaching Space: 1              | Student Space (17)                           |                               |