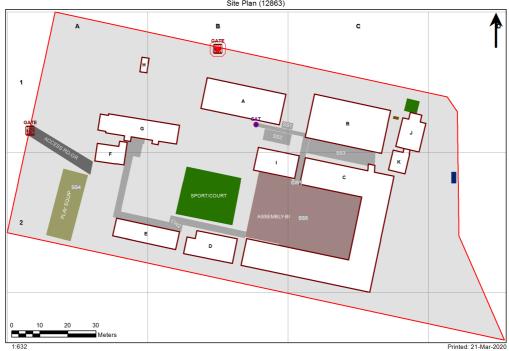

| Entity Location                                                             | Audit Condition<br>Classification (Capacity) | Comment                                                      |
|-----------------------------------------------------------------------------|----------------------------------------------|--------------------------------------------------------------|
| B00A - R0001 - Staff Room - (45.48 SQM)                                     | Office (11)                                  |                                                              |
| B00A - R0002 - Staff Room Annexe - (19.59 SQM)                              | Office (4)                                   |                                                              |
| B00A - R0003 - Movement - (30.87 SQM)                                       | Not Applicable                               | Circulation or storage space.                                |
| B00A - R0004 - Staff Room Annexe - (13.01 SQM)                              | Office (3)                                   |                                                              |
| B00A - R0005 - Deputy Principal - (13.15 SQM)                               | Office (3)                                   |                                                              |
| B00A - R0006 - Interview - (13.01 SQM)                                      | Office (3)                                   |                                                              |
| B00A - R0008 - Sick Bay - (8.56 SQM)                                        | Student Space (3)                            |                                                              |
| B00A - R0009 - Clerical Office - (17.61 SQM)                                |                                              |                                                              |
| B00A - R0010 - Entry Vestibule - (24.05 SQM)                                | Office (4)  Not Applicable                   | Circulation or storage space.                                |
| B00A - R0011 - Movement - (16.23 SQM)                                       | Not Applicable                               | Circulation or storage space.                                |
| B00A - R0012 - Duplicating Workroom - (20.01 SQM)                           | Office (5)                                   |                                                              |
| B00A - R0013 - Principal - (16.74 SQM)                                      |                                              |                                                              |
| B00B - R0010 - Reading Area - (157.39 SQM)                                  | Office (4)                                   |                                                              |
|                                                                             | Student Space (73)                           |                                                              |
| B00B - R0014 - Special Programs Room - (39.32 SQM)                          | Student Space (18)                           |                                                              |
| B00C - R0002 - Home Base - (48.36 SQM) - Teaching Space: 1                  | Student Space (22)                           |                                                              |
| B00C - R0003 - Practical Activities - 1hb - (22.52 SQM)                     | Student Space (10)                           |                                                              |
| B00C - R0004 - Home Base - (48.36 SQM) - Teaching Space: 1                  | Student Space (22)                           |                                                              |
| B00C - R0005 - Practical Activities - 1hb - (16.55 SQM)                     | Student Space (7)                            |                                                              |
| B00C - R0006 - Home Base - (48.37 SQM) - Teaching Space: 1                  | Student Space (22)                           |                                                              |
| B00C - R0007 - Practical Activities - 1hb - (19.52 SQM)                     | Student Space (9)                            |                                                              |
| B00C - R0009 - Home Base - (64.88 SQM) - Teaching Space: 1                  | Student Space (30)                           |                                                              |
| B00C - R0010 - Practical Activities - 1hb - (26.07 SQM)                     | ,                                            |                                                              |
| B00C - R0011 - Movement - (13.27 SQM)                                       | Student Space (12)  Not Applicable           | Circulation or storage space.                                |
|                                                                             |                                              | Circulation of Storage space.                                |
| B00C - R0013 - Home Base - (54.2 SQM) - Teaching Space: 1                   | Student Space (25)                           |                                                              |
| B00C - R0014 - Practical Activities - 1hb - (16.01 SQM)                     | Student Space (7)                            |                                                              |
| B00C - R0015 - Home Base - (61.44 SQM) - Teaching Space: 1                  | Student Space (28)                           |                                                              |
| B00C - R0016 - Practical Activities - 1hb - (18.24 SQM)                     | Student Space (8)                            |                                                              |
| B00C - R0018 - Movement - (22.98 SQM)                                       | Not Applicable                               | Circulation or storage space.                                |
| B00C - R0019 - Home Base - (48.37 SQM) - Teaching Space: 1                  | Student Space (22)                           |                                                              |
| B00C - R0030 - Home Base - (87.13 SQM) - Teaching Space: 1                  | Student Space (40)                           |                                                              |
| B00C - R0031 - Practical Activities - 1hb - (32.73 SQM)                     | Student Space (15)                           |                                                              |
| B00C - R0035 - Practical Activities - 1hb - (20.62 SQM)                     | Student Space (9)                            |                                                              |
| B00C - R0037 - Home Base - (67.34 SQM) - Teaching Space: 1                  | Student Space (31)                           |                                                              |
| B00C - R0038 - Withdrawal Space - 2hb - (13.53 SQM)                         | Student Space (6)                            |                                                              |
| B00C - R0040 - Practical Activities - 1hb - (20.13 SQM)                     | Student Space (9)                            |                                                              |
| B00C - R0041 - Home Base - (67.64 SQM) - Teaching Space: 1                  |                                              |                                                              |
|                                                                             | Student Space (31)                           |                                                              |
| B00D - R0002 - Practical Activities - 1hb - (9.89 SQM)                      | Student Space (4)                            |                                                              |
| B00D - R0003 - Home Base - (79.23 SQM) - Teaching Space: 1                  | Student Space (36)                           | 0. 1                                                         |
| B00D - R0004 - Movement - (26.84 SQM)                                       | Not Applicable                               | Circulation or storage space.                                |
| B00E - R0001 - Movement - (6.7 SQM)<br>B00E - R0003 - Movement - (6.69 SQM) | Not Applicable  Not Applicable               | Circulation or storage space.  Circulation or storage space. |
| B00E - R0005 - Movement - (6.69 SQM)                                        | Not Applicable                               | Circulation or storage space.                                |
| B00E - R0007 - Movement - (6.7 SQM)                                         | Not Applicable                               | Circulation or storage space.                                |
| B00F - R0001 - Movement - (10.12 SQM)                                       | Not Applicable                               | Circulation or storage space.                                |
| B00F - R0002 - Canteen - (37.44 SQM)                                        | Not Applicable                               | Circulation or storage space.                                |
| B00G - R0001 - Communal Space - (73.58 SQM)                                 | Student Space (34)                           |                                                              |
| B00G - R0002 - Raised Platform - (18.22 SQM)                                | Not Applicable                               | Circulation or storage space.                                |
| B00G - R0006 - Communal Space - (62.07 SQM)                                 | Student Space (28)                           |                                                              |
| B00I - R0001 - Home Base - (46.43 SQM) - Teaching Space: 1                  | Student Space (21)                           |                                                              |
| . , , , , , , , , , , , , , , , , , , ,                                     | (Z1333.11 Opaso (Z1)                         |                                                              |

| Entity Location                                             | Audit Condition<br>Classification (Capacity) | Comment                       |
|-------------------------------------------------------------|----------------------------------------------|-------------------------------|
| B00l - R0004 - Special Programs Room - Type 2 - (39.06 SQM) | Student Space (18)                           |                               |
| B00J - R0007 - Movement - (8.6 SQM)                         | Not Applicable                               | Circulation or storage space. |