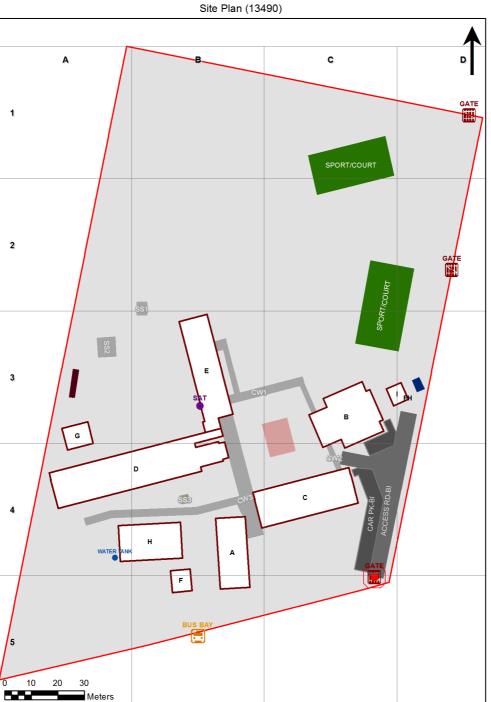

## **VENTILATION AUDIT REPORT**

| SCHOOL:                | Sussex Inlet Public School (3659) |
|------------------------|-----------------------------------|
| AMU REGION:            | Southern NSW                      |
| STATE ELECTORATE:      | South Coast                       |
| LOCAL GOVERNMENT AREA: | Shoalhaven                        |