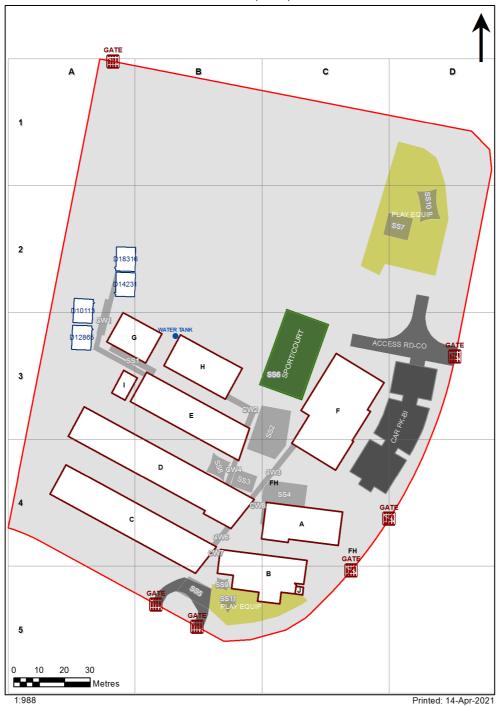

| SCHOOL:                | Surveyors Creek Public School (4631) |
|------------------------|--------------------------------------|
| AMU REGION:            | Western Sydney                       |
| STATE ELECTORATE:      | Mulgoa                               |
| LOCAL GOVERNMENT AREA: | Penrith                              |

4631 - Surveyors Creek Public School Site Plan (13593)



## **Ventilation Audit Key**

| Category | Description                                                                                                                                                                                                                                                           |
|----------|-----------------------------------------------------------------------------------------------------------------------------------------------------------------------------------------------------------------------------------------------------------------------|
|          | Category A  Operate this space in line with <u>COVID safe school operations</u> . It has the required level of natural ventilation.  NB. Circulation and storage areas should not be used for groups or g