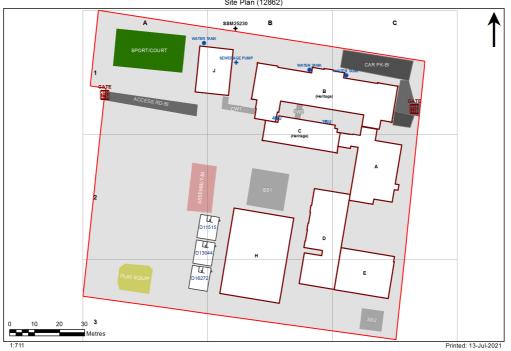

## **VENTILATION AUDIT REPORT**



| SCHOOL:                | Summer Hill Public School (3129) |
|------------------------|----------------------------------|
| AMU REGION:            | Sydney                           |
| STATE ELECTORATE:      | Summer Hill                      |
| LOCAL GOVERNMENT AREA: | Inner West                       |





## Ventilation Audit Key

| Category   | Description                                                                                                                                                                                                                                                               |
|------------|---------------------------------------------------------------------------------------------------------------------------------------------------------------------------------------------------------------------------------------------------------------------------|
|            | Category A<br>Operate this space in line with <u>COVID safe school operations</u> . It has the required level of natural ventilation.<br>NB. Circulation and storage areas should not be used f