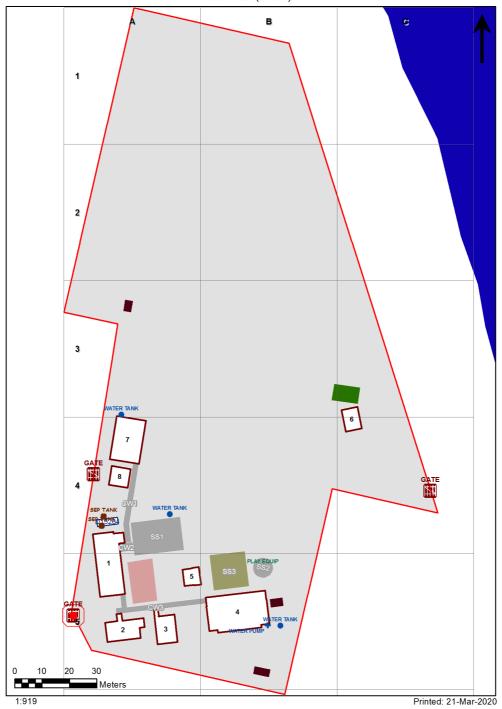

| SCHOOL:                | Stuarts Point Public School (3643) |
|------------------------|------------------------------------|
| AMU REGION:            | North Coast                        |
| STATE ELECTORATE:      | Oxley                              |
| LOCAL GOVERNMENT AREA: | Kempsey                            |

3643 - Stuarts Point Public School Site Plan (11571)



## **Ventilation Audit Key**

| Category | Description                                                                                                                                                                                                                                                   |  |
|----------|---------------------------------------------------------------------------------------------------------------------------------------------------------------------------------------------------------------------------------------------------------------|--|
|          | Category A Operate this space in line with <u>COVID safe school operations</u> . It has the required level of natural ventilation. NB. Circulation and storage areas should not be used for groups or gatherings.