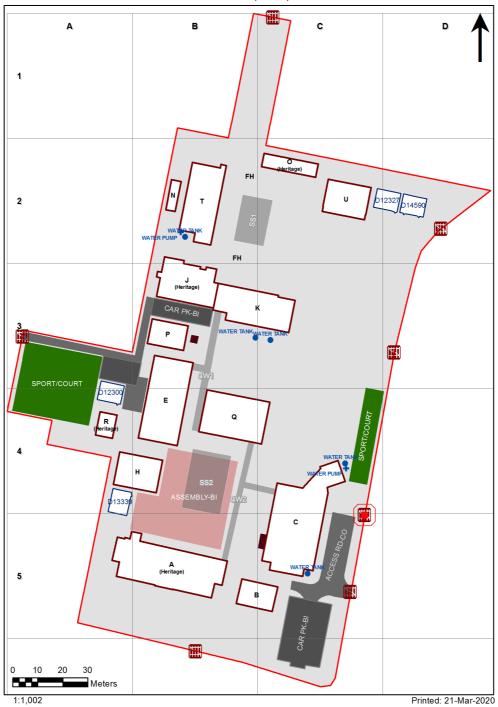

| SCHOOL:                | Strathfield South Public School (3124) |
|------------------------|----------------------------------------|
| AMU REGION:            | South Western Sydney                   |
| STATE ELECTORATE:      | Strathfield                            |
| LOCAL GOVERNMENT AREA: | Strathfield                            |

3124 - Strathfield South Public School Site Plan (12024)



## **Ventilation Audit Key**

| Category | Description                                                                                                                                                                                                                                                           |
|----------|-----------------------------------------------------------------------------------------------------------------------------------------------------------------------------------------------------------------------------------------------------------------------|
|          | Category A  Operate this space in line with <u>COVID safe school operations</u> . It has the required level of natural ventilation.  NB. Circulation and storage areas should not be used for groups or g