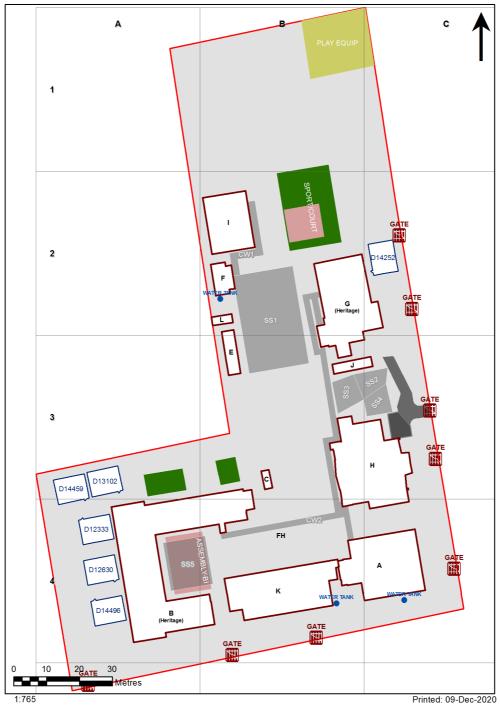

| SCHOOL:                | Strathfield North Public School (3123) |
|------------------------|----------------------------------------|
| AMU REGION:            | South Western Sydney                   |
| STATE ELECTORATE:      | Drummoyne                              |
| LOCAL GOVERNMENT AREA: | Canada Bay                             |

3123 - Strathfield North Public School Site Plan (10779)



## **Ventilation Audit Key**

| Category | Description                                                                                                                                                                                                                                                           |
|----------|-----------------------------------------------------------------------------------------------------------------------------------------------------------------------------------------------------------------------------------------------------------------------|
|          | Category A  Operate this space in line with <u>COVID safe school operations</u> . It has the required level of natural ventilation.  NB. Circulation and storage areas should not be used for groups or g