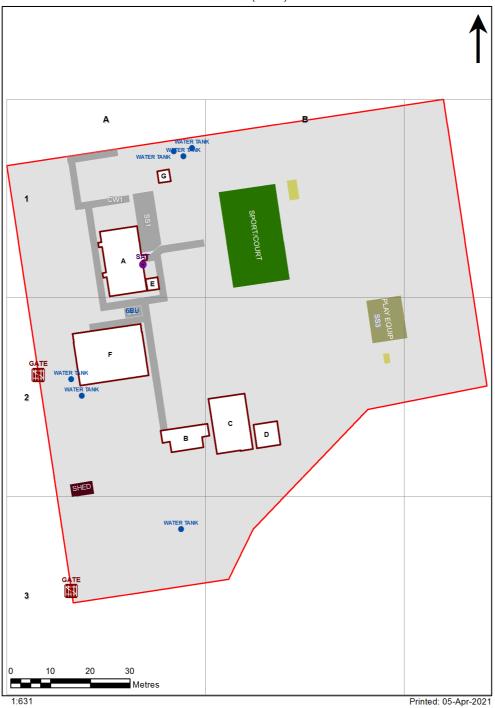

| Entity Location                                            | Audit Condition<br>Classification (Capacity) | Comment                       |
|------------------------------------------------------------|----------------------------------------------|-------------------------------|
| B00A - R0001 - Withdrawal Space - 1hb - (11.27 SQM)        | Student Space (5)                            |                               |
| B00A - R0002 - Home Base - (43.82 SQM) - Teaching Space: 1 | Student Space (20)                           |                               |
| B00A - R0003 - Reading Area - (43.82 SQM)                  | Student Space (20)                           |                               |
| B00A - R0011 - Movement - (13.58 SQM)                      | Not Applicable                               | Circulation or storage space. |
| B00A - R0012 - Movement - (8.12 SQM)                       | Not Applicable                               | Circulation or storage space. |
| B00A - R0013 - Sick Bay - (6.04 SQM)                       | Student Space (2)                            |                               |
| B00A - R0015 - Clerical Office - (9.3 SQM)                 | Office (2)                                   |                               |
| B00A - R0016 - Clerical Office/Workroom - (25.83 SQM)      | Office (6)                                   |                               |
| B00A - R0017 - Staff Kitchen - (6.62 SQM)                  | Office (1)                                   |                               |
| B00A - R0018 - Principal - (10.7 SQM)                      | Office (2)                                   |                               |
| B00C - R0001 - Canteen - (12.94 SQM)                       | Not Applicable                               | Circulation or storage space. |
| B00F - R0002 - Practical Activities - 1hb - (19.43 SQM)    | Student Space (9)                            |                               |
| B00F - R0004 - Home Base - (59.31 SQM) - Teaching Space: 1 | Student Space (27)                           |                               |
| B00F - R0005 - Withdrawal Space - 2hb - (10.64 SQM)        | Student Space (4)                            |                               |
| B00F - R0006 - Home Base - (59.22 SQM) - Teaching Space: 1 | Student Space (27)                           |                               |
| B00F - R0008 - Practical Activities - 1hb - (19.56 SQM)    | Student Space (9)                            |                               |
| OS 500 18103 - OS 500 18103 - Admin - Library - (133 SQM)  | Office (33)                                  |                               |