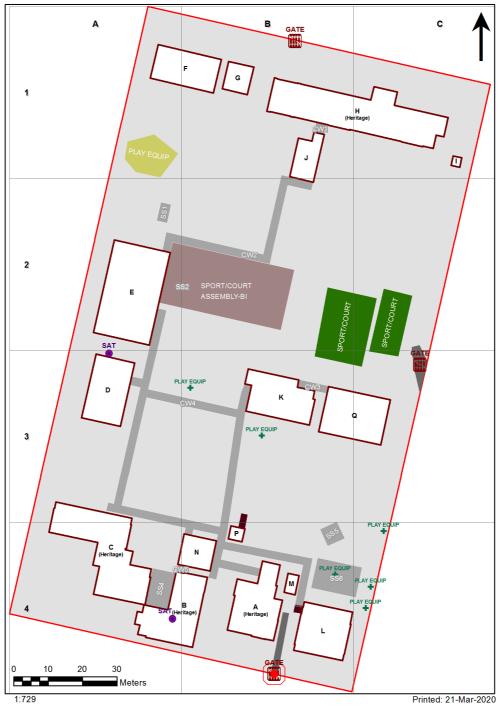

| SCHOOL:                | Stockton Public School (3110) |
|------------------------|-------------------------------|
| AMU REGION:            | Hunter/Central Coast          |
| STATE ELECTORATE:      | Newcastle                     |
| LOCAL GOVERNMENT AREA: | Newcastle                     |

3110 - Stockton Public School Site Plan (12435)



## **Ventilation Audit Key**

| Category | Description                                                                                                                                                                                                                                                           |
|----------|-----------------------------------------------------------------------------------------------------------------------------------------------------------------------------------------------------------------------------------------------------------------------|
|          | Category A  Operate this space in line with <u>COVID safe school operations</u> . It has the required level of natural ventilation.  NB. Circulation and storage areas should not be used for groups or g