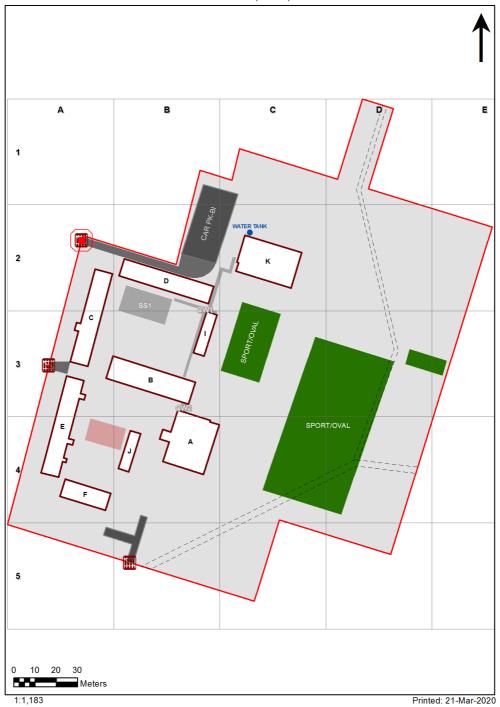

| SCHOOL:                | St Marys South Public School (4279) |
|------------------------|-------------------------------------|
| AMU REGION:            | Western Sydney                      |
| STATE ELECTORATE:      | Londonderry                         |
| LOCAL GOVERNMENT AREA: | Penrith                             |

4279 - St Marys South Public School Site Plan (12034)



## **Ventilation Audit Key**

| Category | Description                                                                                                                                                                                                                                                           |
|----------|-----------------------------------------------------------------------------------------------------------------------------------------------------------------------------------------------------------------------------------------------------------------------|
|          | Category A  Operate this space in line with <u>COVID safe school operations</u> . It has the required level of natural ventilation.  NB. Circulation and storage areas should not be used for groups or g