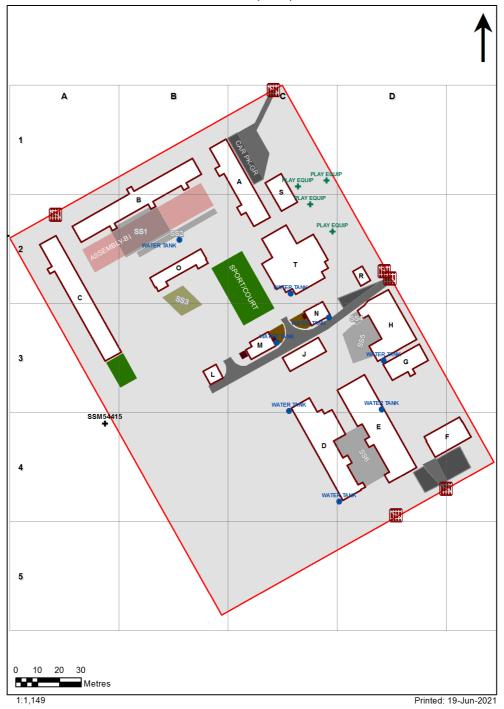

| SCHOOL:                | St Marys North Public School (4205) |
|------------------------|-------------------------------------|
| AMU REGION:            | Western Sydney                      |
| STATE ELECTORATE:      | Londonderry                         |
| LOCAL GOVERNMENT AREA: | Penrith                             |

4205 - St Marys North Public School Site Plan (10755)



## **Ventilation Audit Key**

| Category | Description                                                                                                                                                                                                                                                           |
|----------|-----------------------------------------------------------------------------------------------------------------------------------------------------------------------------------------------------------------------------------------------------------------------|
|          | Category A  Operate this space in line with <u>COVID safe school operations</u> . It has the required level of natural ventilation.  NB. Circulation and storage areas should not be used for groups or g