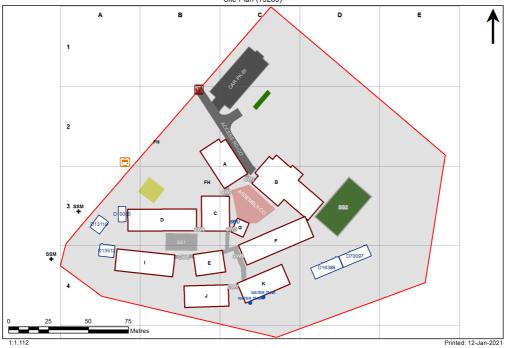

## **VENTILATION AUDIT REPORT**



| SCHOOL:                | St Helens Park Public School (4603) |
|------------------------|-------------------------------------|
| AMU REGION:            | South Western Sydney                |
| STATE ELECTORATE:      | Campbelltown                        |
| LOCAL GOVERNMENT AREA: | Campbelltown                        |

4603 - St Helens Park Public School Site Plan (13289)



## **Ventilation Audit Key**

| Category | Description                                                                                                                                                                                                                                                           |
|----------|-----------------------------------------------------------------------------------------------------------------------------------------------------------------------------------------------------------------------------------------------------------------------|
|          | Category A  Operate this space in line with <u>COVID safe school operations</u> . It has the required level of natural ventilation.  NB. Circulation and storage areas should not be used for groups or g