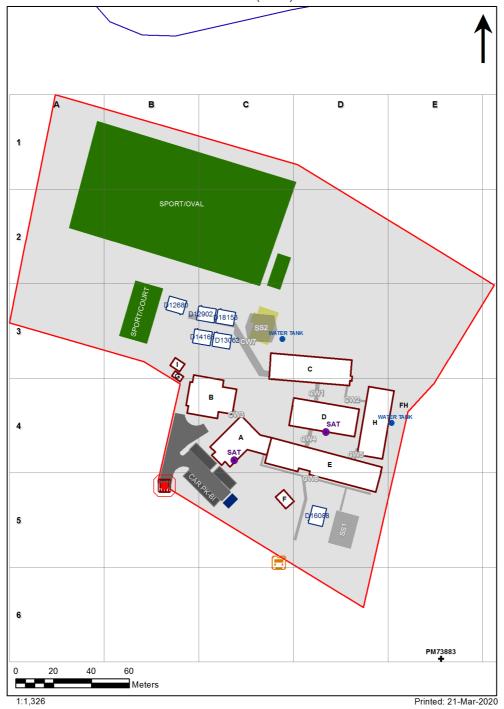

| SCHOOL:                | St Georges Basin Public School (3673) |
|------------------------|---------------------------------------|
| AMU REGION:            | Southern NSW                          |
| STATE ELECTORATE:      | South Coast                           |
| LOCAL GOVERNMENT AREA: | Shoalhaven                            |

3673 - St Georges Basin Public School Site Plan (10196)



## **Ventilation Audit Key**

| Category | Description                                                                                                                                                                                                                                                           |
|----------|-----------------------------------------------------------------------------------------------------------------------------------------------------------------------------------------------------------------------------------------------------------------------|
|          | Category A  Operate this space in line with <u>COVID safe school operations</u> . It has the required level of natural ventilation.  NB. Circulation and storage areas should not be used for groups or g