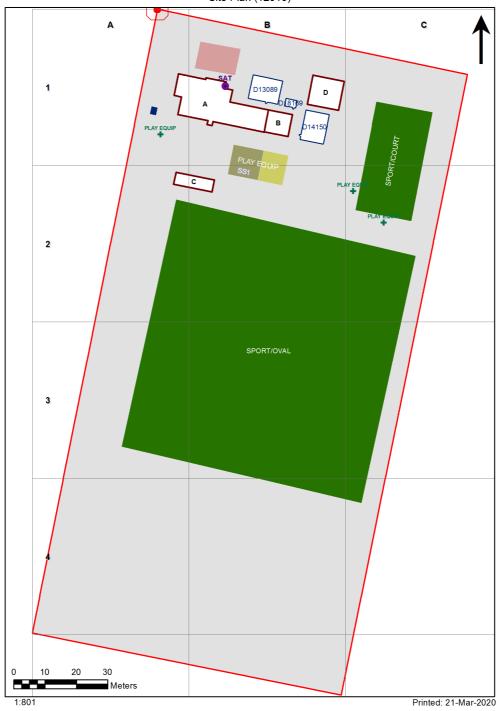

| SCHOOL:                | Spring Hill Public School (3089) |
|------------------------|----------------------------------|
| AMU REGION:            | North Western NSW                |
| STATE ELECTORATE:      | Orange                           |
| LOCAL GOVERNMENT AREA: | Orange                           |

3089 - Spring Hill Public School Site Plan (12010)



## **Ventilation Audit Key**

| Category | Description                                                                                                                                                                                                                                                           |
|----------|-----------------------------------------------------------------------------------------------------------------------------------------------------------------------------------------------------------------------------------------------------------------------|
|          | Category A  Operate this space in line with COVID safe school operations. It has the required level of natural ventilation.  NB. Circulation and storage areas should not be used for groups or gathering