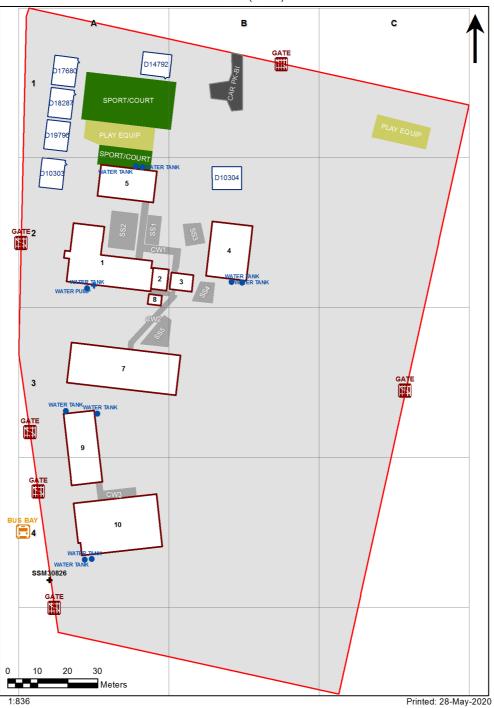

| Entity Location                                                                  | Audit Condition<br>Classification (Capacity) | Comment                       |
|----------------------------------------------------------------------------------|----------------------------------------------|-------------------------------|
| B010 - R0015 - Outdoor Learning Area - (149.35 SQM)                              | Not Applicable                               | Circulation or storage space. |
| B010 - R0016 - Movement - (7.93 SQM)                                             | Not Applicable                               | Circulation or storage space. |
| B010 - R0017 - Movement - (11.78 SQM)                                            | Not Applicable                               | Circulation or storage space. |
| OS 601 10303 - OS 601 10303 - Learning Unit - Standard/Withdrawal - (76 SQM)     | Student Space (35)                           |                               |
| OS 601 10304 - OS 601 10304 - Learning Unit - Standard/Withdrawal - (76 SQM)     | Student Space (35)                           |                               |
| OS 602 14792 - OS 602 14792 - Learning Unit - Standard With P.A.A (76 SQM)       | Student Space (35)                           |                               |
| OS 602 17680 - OS 602 17680 - Learning Unit - Standard With P.A.A (76 SQM)       | Student Space (35)                           |                               |
| OS 602 18287 - OS 602 18287 - Learning Unit - Standard With P.A.A (76 SQM)       | Student Space (35)                           |                               |
| OS 606 19796 - OS 606 19796 - Learning Unit - Standard With P.A.A A/C - (76 SQM) | Student Space (35)                           |                               |