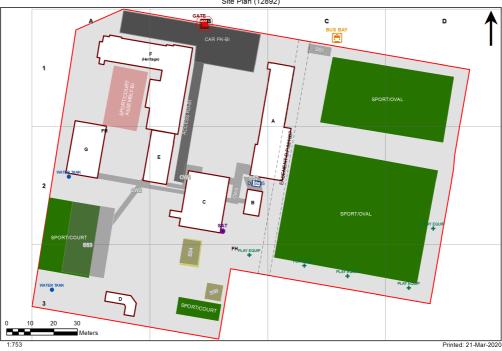

| Entity Location                                            | Audit Condition<br>Classification (Capacity) | Comment                       |
|------------------------------------------------------------|----------------------------------------------|-------------------------------|
| B00A - R0010 - Movement - (15.13 SQM)                      | Not Applicable                               | Circulation or storage space. |
| B00A - R0012 - Movement - (15.17 SQM)                      | Not Applicable                               | Circulation or storage space. |
| B00A - R0022 - Clerical Office - (18.22 SQM)               | Office (4)                                   |                               |
| B00A - R0023 - Entry Vestibule - (24.05 SQM)               | Not Applicable                               | Circulation or storage space. |
| B00A - R0023 - Entry Vestibule - (24.05 SQM)               | Not Applicable                               | Circulation or storage space. |
| B00A - R0025 - Clerical Office/Workroom - (18 SQM)         | Office (4)                                   |                               |
| B00A - R0032 - Home Base - (71.37 SQM) - Teaching Space: 1 | Student Space (33)                           |                               |
| B00A - R0033 - Home Base - (71.37 SQM) - Teaching Space: 1 | Student Space (33)                           |                               |
| B00B - R0001 - Special Programs Room - (59.57 SQM)         | Student Space (27)                           |                               |
| B00C - M1005 - Special Programs Room - (82.28 SQM)         | Student Space (38)                           |                               |
| B00C - M1007 - Movement - (5.06 SQM)                       | Not Applicable                               | Circulation or storage space. |
| B00C - R0005 - Movement - (33.59 SQM)                      | Not Applicable                               | Circulation or storage space. |
| B00C - R0008 - Communal Space - (203.31 SQM)               | Student Space (94)                           |                               |
| B00C - R0010 - Movement - (6 SQM)                          | Not Applicable                               | Circulation or storage space. |
| B00C - R0015 - Canteen - (27.28 SQM)                       | Not Applicable                               | Circulation or storage space. |
| B00C - R1001 - Outdoor Learning Area - (63.55 SQM)         | Not Applicable                               | Circulation or storage space. |
| B00C - R1002 - Reading Area - (150.46 SQM)                 | Student Space (69)                           |                               |
| B00C - R1008 - Movement - (6.15 SQM)                       | Not Applicable                               | Circulation or storage space. |
| B00C - R1010 - Movement - (5.06 SQM)                       | Not Applicable                               | Circulation or storage space. |
| B00F - R0001 - Home Base - (44.3 SQM) - Teaching Space: 1  | Student Space (20)                           |                               |
| B00F - R0002 - Staff Room Annexe - (22.12 SQM)             | Office (5)                                   |                               |
| B00F - R0003 - Home Base - (47.37 SQM) - Teaching Space: 1 | Student Space (21)                           |                               |
| B00F - R0004 - Home Base - (47.34 SQM) - Teaching Space: 1 | Student Space (21)                           |                               |
| B00F - R0006 - Home Base - (48.36 SQM) - Teaching Space: 1 | Student Space (22)                           |                               |
| B00F - R0007 - Movement - (72.93 SQM)                      | Not Applicable                               | Circulation or storage space. |
| B00F - R0008 - Sick Bay - (8.5 SQM)                        | Student Space (3)                            |                               |
| B00F - R0011 - Staff Room Annexe - (14.87 SQM)             | Office (3)                                   |                               |
| B00F - R0012 - Staff Room Annexe - (15.28 SQM)             | Office (3)                                   |                               |
| B00F - R0014 - Home Base - (43.48 SQM) - Teaching Space: 1 | Student Space (20)                           |                               |
| B00F - R0015 - Withdrawal Space - 1hb - (18.93 SQM)        | Student Space (8)                            |                               |
| B00F - R0016 - Home Base - (60.86 SQM) - Teaching Space: 1 | Student Space (28)                           |                               |
| B00F - R0017 - Home Base - (51.9 SQM) - Teaching Space: 1  | Student Space (24)                           |                               |
| B00F - R0023 - Movement - (11.13 SQM)                      | Not Applicable                               | Circulation or storage space. |
| B00F - R0024 - Movement - (41.89 SQM)                      | Not Applicable                               | Circulation or storage space. |
| B00F - R0025 - Movement - (5.08 SQM)                       | Not Applicable                               | Circulation or storage space. |
| B00F - R0026 - Movement - (16.92 SQM)                      | Not Applicable                               | Circulation or storage space. |
| B00F - R0030 - Staff Kitchen - (14.45 SQM)                 | Office (3)                                   |                               |
| B00F - R0031 - Staff Room - (34.12 SQM)                    | Office (8)                                   |                               |
| B00F - R1003 - Home Base - (65.63 SQM) - Teaching Space: 1 | Student Space (30)                           |                               |
| B00F - R1004 - Home Base - (60.21 SQM) - Teaching Space: 1 | Student Space (27)                           |                               |
| B00F - R1005 - Withdrawal Space - 1hb - (21.66 SQM)        | Student Space (10)                           |                               |
| B00F - R1006 - Staff Room Annexe - (31.91 SQM)             | Office (7)                                   |                               |
| B00F - R1007 - Movement - (56.06 SQM)                      | Not Applicable                               | Circulation or storage space. |
| B00G - R0001 - Practical Activities - (19.41 SQM)          | Student Space (9)                            |                               |
| B00G - R0002 - Home Base - (61.66 SQM) - Teaching Space: 1 | Student Space (28)                           |                               |
| B00G - R0004 - Practical Activities - (19.87 SQM)          | Student Space (9)                            |                               |
| B00G - R0005 - Home Base - (60.63 SQM) - Teaching Space: 1 | Student Space (28)                           |                               |
| B00G - R0007 - Withdrawal Space - 2hb - (11.47 SQM)        | Student Space (5)                            |                               |
|                                                            | 1 (-7                                        |                               |