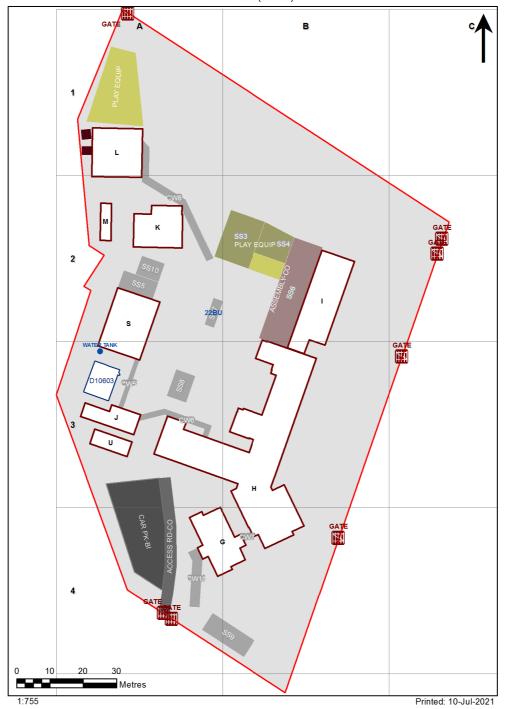

| SCHOOL:                | South Grafton Public School (2061) |
|------------------------|------------------------------------|
| AMU REGION:            | North Coast                        |
| STATE ELECTORATE:      | Clarence                           |
| LOCAL GOVERNMENT AREA: | Clarence Valley                    |

2061 - South Grafton Public School Site Plan (12986)



## **Ventilation Audit Key**

| Category | Description                                                                                                                                                                                                                                                           |
|----------|-----------------------------------------------------------------------------------------------------------------------------------------------------------------------------------------------------------------------------------------------------------------------|
|          | Category A  Operate this space in line with <u>COVID safe school operations</u> . It has the required level of natural ventilation.  NB. Circulation and storage areas should not be used for groups or g