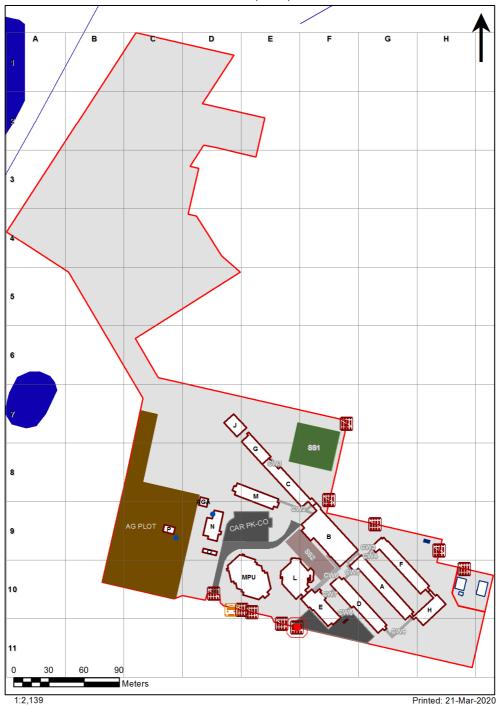

| SCHOOL:                | South Grafton High School (8406) |
|------------------------|----------------------------------|
| AMU REGION:            | North Coast                      |
| STATE ELECTORATE:      | Clarence                         |
| LOCAL GOVERNMENT AREA: | Clarence Valley                  |

8406 - South Grafton High School Site Plan (13050)



## **Ventilation Audit Key**

| Category | Description                                                                                                                                                                                                                                                           |
|----------|-----------------------------------------------------------------------------------------------------------------------------------------------------------------------------------------------------------------------------------------------------------------------|
|          | Category A  Operate this space in line with <u>COVID safe school operations</u> . It has the required level of natural ventilation.  NB. Circulation and storage areas should not be used for groups or g