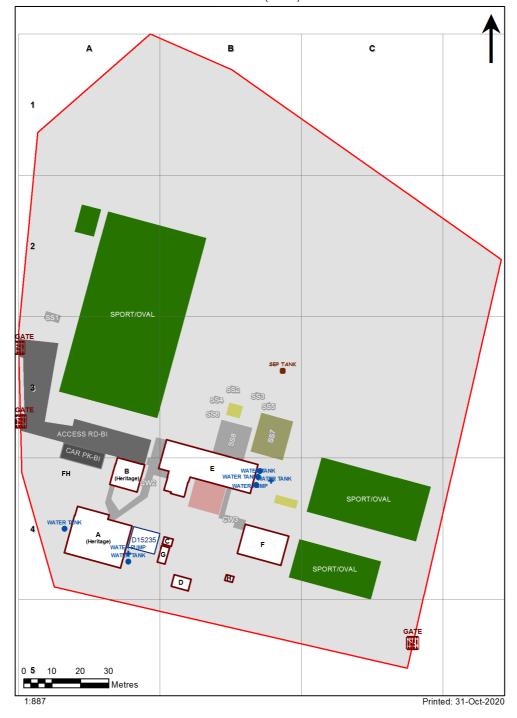

3078 - Somersby Public School Site Plan (11309)

| Entity Location                                                                  | Audit Condition<br>Classification (Capacity) | Comment                       |
|----------------------------------------------------------------------------------|----------------------------------------------|-------------------------------|
| B00A - R0002 - Canteen - (14.2 SQM)                                              | Not Applicable                               | Circulation or storage space. |
| B00A - R0005 - Raised Platform - (24.6 SQM)                                      | Not Applicable                               | Circulation or storage space. |
| B00A - R0006 - Communal Space - (192.27 SQM)                                     | Student Space (89)                           |                               |
| B00B - R0002 - Home Base - (52.56 SQM)                                           | Student Space (24)                           |                               |
| B00B - R0005 - Home Base - (71.29 SQM) - Teaching Space: 1                       | Student Space (33)                           |                               |
| B00E - R0008 - Movement - (117.09 SQM)                                           | Not Applicable                               | Circulation or storage space. |
| B00E - R0015 - Principal - (24.64 SQM)                                           | Office (6)                                   |                               |
| B00E - R0016 - Interview - (10.3 SQM)                                            | Office (2)                                   |                               |
| B00E - R0020 - Movement - (17.4 SQM)                                             | Not Applicable                               | Circulation or storage space. |
| B00E - R0021 - Clerical Office - (19.1 SQM)                                      | Office (4)                                   |                               |
| B00E - R0022 - Duplicating Workroom - (9.72 SQM)                                 | Office (2)                                   |                               |
| B00E - R1005 - Clerical Office - (12.96 SQM)                                     | Office (3)                                   |                               |
| B00E - R1007 - Clerical Office - (14.83 SQM)                                     | Office (3)                                   |                               |
| B00E - R1012 - Home Base - (56.87 SQM) - Teaching Space: 1                       | Student Space (26)                           |                               |
| B00E - R1013 - Home Base - (85.7 SQM) - Teaching Space: 1                        | Student Space (39)                           |                               |
| B00E - R1017 - Movement - (92.24 SQM)                                            | Not Applicable                               | Circulation or storage space. |
| B00E - R1019 - Staff Kitchen - (7.07 SQM)                                        | Office (1)                                   |                               |
| B00E - R1020 - Staff Room - (15.1 SQM)                                           | Office (3)                                   |                               |
| B00F - R0001 - Reading Area - (94.04 SQM)                                        | Student Space (43)                           |                               |
| OS 606 15235 - OS 606 15235 - Learning Unit - Standard With P.A.A A/C - (76 SQM) | Student Space (35)                           |                               |