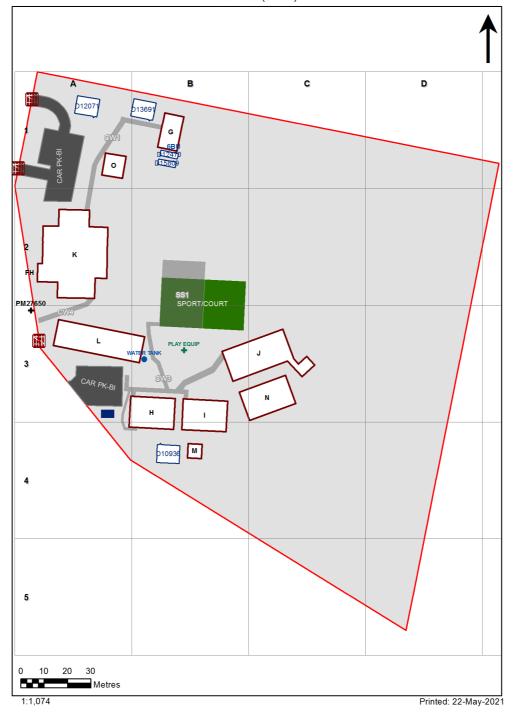

| SCHOOL:                | Soldiers Point Public School (3696) |
|------------------------|-------------------------------------|
| AMU REGION:            | Hunter/Central Coast                |
| STATE ELECTORATE:      | Port Stephens                       |
| LOCAL GOVERNMENT AREA: | Port Stephens                       |

3696 - Soldiers Point Public School Site Plan (11307)



## **Ventilation Audit Key**

| Category | Description                                                                                                                                                                                                                                                           |
|----------|-----------------------------------------------------------------------------------------------------------------------------------------------------------------------------------------------------------------------------------------------------------------------|
|          | Category A  Operate this space in line with <u>COVID safe school operations</u> . It has the required level of natural ventilation.  NB. Circulation and storage areas should not be used for groups or g