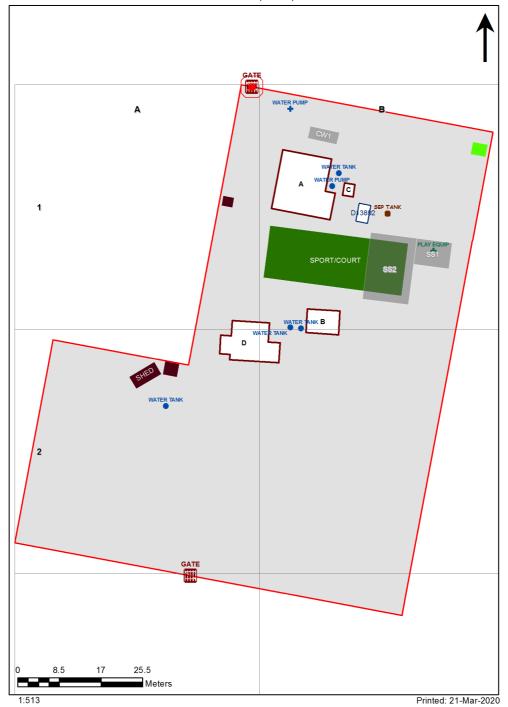

| SCHOOL:                | Sofala Public School (3077) |
|------------------------|-----------------------------|
| AMU REGION:            | North Western NSW           |
| STATE ELECTORATE:      | Bathurst                    |
| LOCAL GOVERNMENT AREA: | Bathurst                    |

3077 - Sofala Public School Site Plan (13350)



## **Ventilation Audit Key**

| Category | Description                                                                                                                                                                                                                                                   |
|----------|---------------------------------------------------------------------------------------------------------------------------------------------------------------------------------------------------------------------------------------------------------------|
|          | Category A  Operate this space in line with <a href="COVID safe school operations">COVID safe school operations</a> . It has the required level of natural ventilation.  NB. Circulation and storage areas should not be