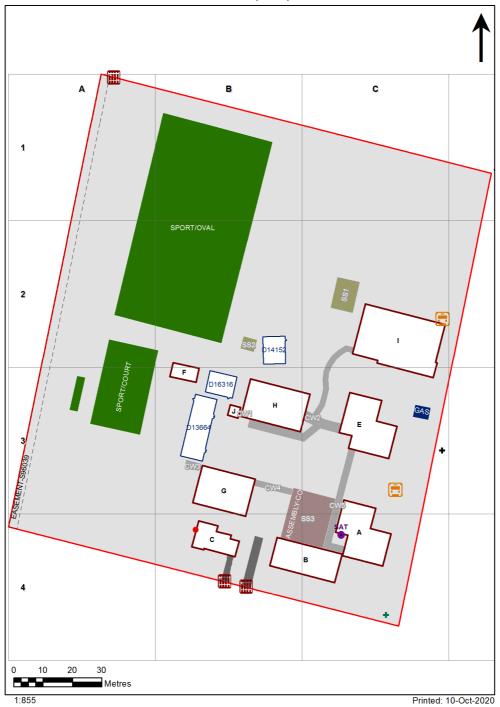

1625 - Shoalhaven Heads Public School Site Plan (11718)

| Entity Location                                                            | Audit Condition<br>Classification (Capacity) | Comment                       |
|----------------------------------------------------------------------------|----------------------------------------------|-------------------------------|
| B00A - R0001 - Staff Room - (62.91 SQM)                                    | Office (15)                                  |                               |
| B00A - R0002 - Movement - (15.43 SQM)                                      | Not Applicable                               | Circulation or storage space. |
| B00A - R0003 - Sick Bay - (8.43 SQM)                                       | Student Space (3)                            |                               |
| B00A - R0004 - Principal - (17.99 SQM)                                     | Office (4)                                   |                               |
| B00A - R0005 - Movement - (17.45 SQM)                                      | Not Applicable                               | Circulation or storage space. |
| B00A - R0011 - Duplicating Workroom - (12.11 SQM)                          | Office (3)                                   |                               |
| B00A - R0012 - Clerical Office - (24.82 SQM)                               | Office (6)                                   |                               |
| B00B - R0007 - Withdrawal Space - 1hb - (13.24 SQM)                        | Student Space (6)                            |                               |
| B00B - R0008 - Movement - (10.64 SQM)                                      | Not Applicable                               | Circulation or storage space. |
| B00B - R0010 - Special Programs Room - (53.29 SQM)                         | Student Space (24)                           |                               |
| B00B - R0011 - Reading Area - (102.58 SQM)                                 | Student Space (47)                           |                               |
| B00C - R0001 - Withdrawal Space - 1hb - (14.04 SQM)                        | Student Space (6)                            |                               |
| B00C - R0002 - Interview - (7.44 SQM)                                      | Office (1)                                   |                               |
| B00C - R0007 - Staff Kitchen - (5.36 SQM)                                  | Office (1)                                   |                               |
| B00C - R0008 - Movement - (12.15 SQM)                                      | Not Applicable                               | Circulation or storage space. |
| B00E - R0005 - Home Base - (76.48 SQM) - Teaching Space: 1                 | Student Space (35)                           |                               |
| B00E - R0006 - Practical Activities - 1hb - (12.5 SQM)                     | Student Space (5)                            |                               |
| B00E - R0007 - Deputy Principal - (12.21 SQM)                              | Office (3)                                   |                               |
| B00E - R0008 - Home Base - (75.08 SQM) - Teaching Space: 1                 | Student Space (34)                           |                               |
| B00E - R0009 - Practical Activities - 1hb - (10.5 SQM)                     | Student Space (4)                            |                               |
| B00G - R0002 - Practical Activities - 1hb - (18.85 SQM)                    | Student Space (8)                            |                               |
| B00G - R0004 - Home Base - (59.55 SQM) - Teaching Space: 1                 | Student Space (27)                           |                               |
| B00G - R0006 - Withdrawal Space - 2hb - (11.55 SQM)                        | Student Space (5)                            |                               |
| B00G - R0007 - Home Base - (60.12 SQM) - Teaching Space: 1                 | Student Space (27)                           |                               |
| B00G - R0009 - Practical Activities - 1hb - (18.94 SQM)                    | Student Space (8)                            |                               |
| B00H - R0001 - Movement - (56.16 SQM)                                      | Not Applicable                               | Circulation or storage space. |
| B00H - R0002 - Practical Activities - 1hb - (19.4 SQM)                     | Student Space (9)                            | <u> </u>                      |
| B00H - R0004 - Home Base - (59.2 SQM) - Teaching Space: 1                  | Student Space (27)                           |                               |
| B00H - R0005 - Withdrawal Space - 2hb - (11.36 SQM)                        | Student Space (5)                            |                               |
| B00H - R0006 - Home Base - (59.18 SQM) - Teaching Space: 1                 | Student Space (27)                           |                               |
| B00H - R0008 - Practical Activities - 1hb - (19.4 SQM)                     | Student Space (9)                            |                               |
| B00I - R0002 - Communal Space - (146.62 SQM)                               | Student Space (68)                           |                               |
| B00I - R0003 - Movement - (6.34 SQM)                                       | Not Applicable                               | Circulation or storage space. |
| B00I - R0004 - Raised Platform - (60.13 SQM)                               | Not Applicable                               | Circulation or storage space. |
| B00I - R0005 - Movement - (11.07 SQM)                                      | Not Applicable                               | Circulation or storage space. |
| B00I - R0006 - Movement - (12.55 SQM)                                      | Not Applicable                               | Circulation or storage space. |
| OS 602 14152 - OS 602 14152 - Learning Unit - Standard With P.A.A (76 SQM) | Student Space (35)                           |                               |
| OS 602 16316 - OS 602 16316 - Learning Unit - Standard With P.A.A (76 SQM) | Student Space (35)                           |                               |