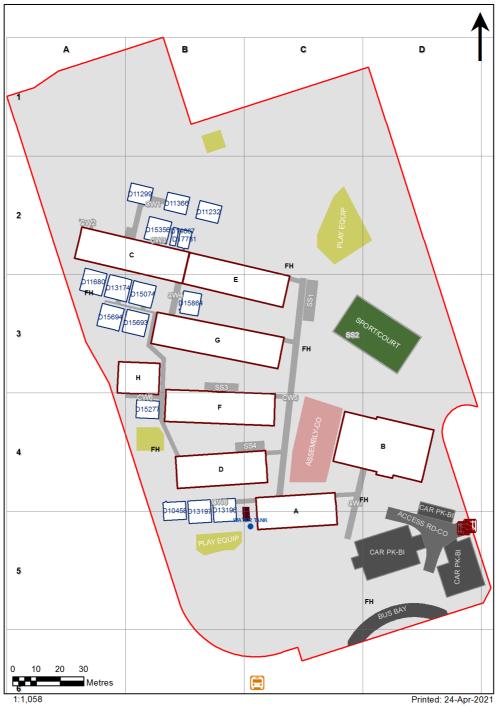

| Entity Location                                            | Audit Condition<br>Classification (Capacity) | Comment                       |
|------------------------------------------------------------|----------------------------------------------|-------------------------------|
| 300A - R0002 - Entry Vestibule - (16.6 SQM)                |                                              | Circulation or storage space. |
| 300A - R0003 - Movement - (8.08 SQM)                       | Not Applicable                               | Circulation or storage space. |
| 300A - R0004 - Clerical Office/Workroom - (57.7 SQM)       | Office (14)                                  |                               |
| 300A - R0005 - Interview - (17.01 SQM)                     | Office (4)                                   |                               |
| 300A - R0007 - Deputy Principal - (12.53 SQM)              | Office (3)                                   |                               |
| 800A - R0008 - Deputy Principal - (12.62 SQM)              | Office (3)                                   |                               |
| 800A - R0009 - Staff Kitchen - (6.91 SQM)                  | Office (1)                                   |                               |
| B00A - R0010 - Staff Room - (51.61 SQM)                    | Office (12)                                  |                               |
| B00A - R0011 - Staff Room Annexe - (25.82 SQM)             | Office (6)                                   |                               |
| B00A - R0012 - Movement - (42.44 SQM)                      | Not Applicable                               | Circulation or storage space. |
| 300A - R0018 - Principal - (17.36 SQM)                     | Office (4)                                   |                               |
| B00A - R0020 - Sick Bay - (9.06 SQM)                       | Student Space (4)                            |                               |
| 300A - R0021 - Interview - (13.26 SQM)                     | Office (3)                                   |                               |
| B00B - R0003 - Raised Platform - (54.4 SQM)                | Not Applicable                               | Circulation or storage space. |
| 300B - R0004 - Movement - (27.52 SQM)                      | Not Applicable                               | Circulation or storage space. |
| 300B - R0013 - Canteen - (44.22 SQM)                       | Not Applicable                               | Circulation or storage space. |
| B00B - R0015 - Communal Space - (198.92 SQM)               | Student Space (92)                           |                               |
| 300B - R0022 - Movement - (8.5 SQM)                        | Not Applicable                               | Circulation or storage space. |
| 800C - R0002 - Practical Activities - 1hb - (19.25 SQM)    | Student Space (8)                            |                               |
| 300C - R0004 - Home Base - (61.07 SQM) - Teaching Space: 1 | Student Space (28)                           |                               |
| 300C - R0005 - Withdrawal Space - 2hb - (11.56 SQM)        | Student Space (5)                            |                               |
| 300C - R0006 - Home Base - (60.42 SQM) - Teaching Space: 1 | Student Space (28)                           |                               |
| 300C - R0007 - Practical Activities - 1hb - (19.02 SQM)    | Student Space (8)                            |                               |
| 300C - R0010 - Practical Activities - 1hb - (19.27 SQM)    | Student Space (8)                            |                               |
| B00C - R0012 - Home Base - (60.82 SQM) - Teaching Space: 1 | Student Space (28)                           |                               |
| B00C - R0013 - Withdrawal Space - 2hb - (11.59 SQM)        | Student Space (5)                            |                               |
| B00C - R0014 - Home Base - (60.79 SQM) - Teaching Space: 1 | Student Space (28)                           |                               |
| B00C - R0016 - Practical Activities - 1hb - (19.27 SQM)    | Student Space (8)                            |                               |
| B00D - R0004 - Special Programs Room - (31.8 SQM)          |                                              |                               |
| B00D - R0010 - Reading Area - (229.35 SQM)                 | Student Space (14)                           |                               |
|                                                            | Student Space (106)                          |                               |
| 300D - R0011 - Special Programs Room - (15.75 SQM)         | Student Space (7)                            |                               |
| 300D - R0012 - Special Programs Room - (15.72 SQM)         | Student Space (7)                            |                               |
| B00E - R0005 - Practical Activities - 1hb - (19.25 SQM)    | Student Space (8)                            |                               |
| B00E - R0007 - Home Base - (60.67 SQM) - Teaching Space: 1 | Student Space (28)                           |                               |
| B00E - R0008 - Withdrawal Space - 2hb - (11.75 SQM)        | Student Space (5)                            |                               |
| B00E - R0009 - Home Base - (60.57 SQM) - Teaching Space: 1 | Student Space (28)                           |                               |
| 800E - R0011 - Practical Activities - 1hb - (18.88 SQM)    | Student Space (8)                            |                               |
| 800E - R0013 - Practical Activities - 1hb - (18.88 SQM)    | Student Space (8)                            |                               |
| 300E - R0015 - Home Base - (60.81 SQM) - Teaching Space: 1 | Student Space (28)                           |                               |
| 300E - R0016 - Withdrawal Space - 2hb - (11.78 SQM)        | Student Space (5)                            |                               |
| 300E - R0017 - Home Base - (60.61 SQM) - Teaching Space: 1 | Student Space (28)                           |                               |
| 300E - R0019 - Practical Activities - 1hb - (19.2 SQM)     | Student Space (8)                            |                               |
| 300F - R0005 - Practical Activities - 1hb - (19.16 SQM)    | Student Space (8)                            |                               |
| B00F - R0007 - Home Base - (60.44 SQM) - Teaching Space: 1 | Student Space (8)                            |                               |
| B00F - R0008 - Withdrawal Space - 2hb - (11.79 SQM)        |                                              |                               |
| B00F - R0009 - Home Base - (60.43 SQM) - Teaching Space: 1 | Student Space (5)                            |                               |
|                                                            | Student Space (28)                           |                               |
| B00F - R0011 - Practical Activities - 1hb - (19.07 SQM)    | Student Space (8)                            |                               |
| 300F - R0015 - Home Base - (60.71 SQM) - Teaching Space: 1 | Student Space (28)                           |                               |

Ventilation Audit Report

11/10/2021

| Entity Location                                            | Audit Condition<br>Classification (Capacity) | Comment |
|------------------------------------------------------------|----------------------------------------------|---------|
| B00F - R0017 - Practical Activities - 1hb - (19.32 SQM)    | Student Space (8)                            |         |
| B00F - R0018 - Withdrawal Space - 2hb - (11.78 SQM)        | Student Space (5)                            |         |
| B00F - R0019 - Home Base - (60.46 SQM) - Teaching Space: 1 | Student Space (28)                           |         |
| B00F - R0021 - Practical Activities - 1hb - (19.18 SQM)    | Student Space (8)                            |         |
| B00G - R0002 - Practical Activities - 1hb - (19.13 SQM)    | Student Space (8)                            |         |
| B00G - R0004 - Home Base - (60.62 SQM) - Teaching Space: 1 | Student Space (28)                           |         |
| B00G - R0005 - Withdrawal Space - 2hb - (11.84 SQM)        | Student Space (5)                            |         |
| B00G - R0006 - Home Base - (60.59 SQM) - Teaching Space: 1 | Student Space (28)                           |         |
| B00G - R0008 - Practical Activities - 1hb - (18.68 SQM)    | Student Space (8)                            |         |
| B00G - R0010 - Practical Activities - 1hb - (18.91 SQM)    | Student Space (8)                            |         |
| B00G - R0012 - Home Base - (60.58 SQM) - Teaching Space: 1 | Student Space (28)                           |         |
| B00G - R0013 - Withdrawal Space - 2hb - (11.78 SQM)        | Student Space (5)                            |         |
| B00G - R0014 - Home Base - (60.57 SQM) - Teaching Space: 1 | Student Space (28)                           |         |
| B00G - R0016 - Practical Activities - 1hb - (19.07 SQM)    | Student Space (8)                            |         |
| B00G - R0018 - Practical Activities - 1hb - (18.77 SQM)    | Student Space (8)                            |         |
| B00G - R0020 - Home Base - (60.68 SQM) - Teaching Space: 1 | Student Space (28)                           |         |
| B00G - R0021 - Withdrawal Space - 2hb - (11.75 SQM)        | Student Space (5)                            |         |
| B00G - R0022 - Home Base - (60.54 SQM) - Teaching Space: 1 | Student Space (28)                           |         |
| B00G - R0024 - Practical Activities - 1hb - (19.16 SQM)    | Student Space (8)                            |         |
| B00H - R0002 - Practical Activities - 1hb - (19.4 SQM)     | Student Space (9)                            |         |
| B00H - R0004 - Home Base - (59.23 SQM) - Teaching Space: 1 | Student Space (27)                           |         |
| B00H - R0005 - Withdrawal Space - 2hb - (11.36 SQM)        | Student Space (5)                            |         |
| B00H - R0006 - Home Base - (59.22 SQM) - Teaching Space: 1 | Student Space (27)                           |         |
| B00H - R0008 - Practical Activities - 1hb - (19.42 SQM)    | Student Space (9)                            |         |