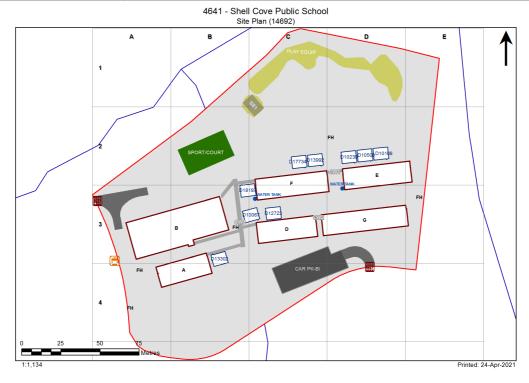

| Entity Location                                            | Audit Condition<br>Classification (Capacity) | Comment                       |
|------------------------------------------------------------|----------------------------------------------|-------------------------------|
| B00A - R0002 - Staff Room Annexe - (25.76 SQM)             | Office (6)                                   |                               |
| B00A - R0003 - Staff Room - (51.48 SQM)                    | Office (12)                                  |                               |
| B00A - R0004 - Staff Kitchen - (6.82 SQM)                  | Office (1)                                   |                               |
| B00A - R0005 - Deputy Principal - (12.41 SQM)              | Office (3)                                   |                               |
| B00A - R0006 - Deputy Principal - (12.37 SQM)              | Office (3)                                   |                               |
| B00A - R0008 - Principal - (17.06 SQM)                     | Office (4)                                   |                               |
| B00A - R0009 - Clerical Office/Workroom - (57.56 SQM)      |                                              |                               |
| B00A - R0010 - Movement - (8.17 SQM)                       | Office (14)  Not Applicable                  | Circulation or storage space. |
| B00A - R0011 - Entry Vestibule - (16.74 SQM)               | Not Applicable                               | Circulation or storage space. |
| B00A - R0011 - Entry Vestibule - (16.74 SQM)               | Not Applicable                               | Circulation or storage space. |
| B00A - R0012 - Interview - (13.33 SQM)                     | Office (3)                                   |                               |
| B00A - R0013 - Sick Bay - (9.05 SQM)                       | Student Space (4)                            |                               |
| B00A - R0015 - Interview - (17.2 SQM)                      | Office (4)                                   |                               |
| B00A - R0021 - Movement - (42.63 SQM)                      | Not Applicable                               | Circulation or storage space. |
| B00B - R0003 - Canteen - (44.26 SQM)                       | Not Applicable                               | Circulation or storage space. |
| B00B - R0012 - Movement - (27.36 SQM)                      | Not Applicable                               | Circulation or storage space. |
| B00B - R0013 - Raised Platform - (55.27 SQM)               | Not Applicable                               | Circulation or storage space. |
| B00B - R0014 - Movement - (8.48 SQM)                       | Not Applicable                               | Circulation or storage space. |
| B00B - R0022 - Communal Space - (199.38 SQM)               | Student Space (92)                           |                               |
| B00D - R0003 - Special Programs Room - (15.52 SQM)         | Student Space (7)                            |                               |
| B00D - R0004 - Special Programs Room - (15.67 SQM)         | Student Space (7)                            |                               |
| B00D - R0005 - Reading Area - (226.76 SQM)                 | Student Space (105)                          |                               |
| B00D - R0011 - Special Programs Room - (31.95 SQM)         | Student Space (14)                           |                               |
| B00E - R0002 - Practical Activities - 1hb - (19.28 SQM)    | Student Space (8)                            |                               |
| B00E - R0004 - Home Base - (60.76 SQM) - Teaching Space: 1 | Student Space (28)                           |                               |
| B00E - R0005 - Withdrawal Space - 2hb - (11.74 SQM)        | Student Space (5)                            |                               |
| B00E - R0006 - Home Base - (60.76 SQM) - Teaching Space: 1 | Student Space (28)                           |                               |
| B00E - R0008 - Practical Activities - 1hb - (18.82 SQM)    | Student Space (8)                            |                               |
| B00E - R0010 - Practical Activities - 1hb - (18.8 SQM)     | Student Space (8)                            |                               |
| B00E - R0012 - Home Base - (60.57 SQM) - Teaching Space: 1 | Student Space (28)                           |                               |
| B00E - R0013 - Withdrawal Space - 2hb - (11.74 SQM)        | Student Space (5)                            |                               |
| B00E - R0014 - Home Base - (60.58 SQM) - Teaching Space: 1 |                                              |                               |
| B00E - R0016 - Practical Activities - 1hb - (19.23 SQM)    | Student Space (28)                           |                               |
| · · · · · · · · · · · · · · · · · · ·                      | Student Space (8)                            |                               |
| B00F - R0002 - Practical Activities - 1hb - (19.1 SQM)     | Student Space (8)                            |                               |
| B00F - R0004 - Home Base - (60.58 SQM) - Teaching Space: 1 | Student Space (28)                           |                               |
| B00F - R0005 - Withdrawal Space - 2hb - (11.85 SQM)        | Student Space (5)                            |                               |
| B00F - R0006 - Home Base - (60.52 SQM) - Teaching Space: 1 | Student Space (28)                           |                               |
| B00F - R0008 - Practical Activities - 1hb - (19.24 SQM)    | Student Space (8)                            |                               |
| B00F - R0011 - Home Base - (60.63 SQM) - Teaching Space: 1 | Student Space (28)                           |                               |
| B00F - R0013 - Practical Activities - 1hb - (18.84 SQM)    | Student Space (8)                            |                               |
| B00F - R0015 - Withdrawal Space - 2hb - (11.78 SQM)        | Student Space (5)                            |                               |
| B00F - R0016 - Home Base - (60.66 SQM) - Teaching Space: 1 | Student Space (28)                           |                               |
| B00F - R0018 - Practical Activities - 1hb - (19.29 SQM)    | Student Space (8)                            |                               |
| B00G - R0002 - Practical Activities - 1hb - (19.28 SQM)    | Student Space (8)                            |                               |
| B00G - R0004 - Home Base - (60.73 SQM) - Teaching Space: 1 | Student Space (28)                           |                               |
| B00G - R0005 - Withdrawal Space - 2hb - (11.74 SQM)        | Student Space (5)                            |                               |
| B00G - R0006 - Home Base - (60.7 SQM) - Teaching Space: 1  | Student Space (28)                           |                               |
|                                                            | Student Space (28)                           |                               |

| Entity Location                                            | Audit Condition Classification (Capacity) | Comment |
|------------------------------------------------------------|-------------------------------------------|---------|
| B00G - R0008 - Practical Activities - 1hb - (18.84 SQM)    | Student Space (8)                         |         |
| B00G - R0010 - Practical Activities - 1hb - (18.86 SQM)    | Student Space (8)                         |         |
| B00G - R0012 - Home Base - (60.6 SQM) - Teaching Space: 1  | Student Space (28)                        |         |
| B00G - R0013 - Withdrawal Space - 2hb - (11.81 SQM)        | Student Space (5)                         |         |
| B00G - R0014 - Home Base - (60.72 SQM) - Teaching Space: 1 | Student Space (28)                        |         |
| B00G - R0016 - Practical Activities - 1hb - (18.92 SQM)    | Student Space (8)                         |         |
| B00G - R0018 - Practical Activities - 1hb - (18.79 SQM)    | Student Space (8)                         |         |
| B00G - R0020 - Home Base - (60.76 SQM) - Teaching Space: 1 | Student Space (28)                        |         |
| B00G - R0021 - Withdrawal Space - 2hb - (11.78 SQM)        | Student Space (5)                         |         |
| B00G - R0022 - Home Base - (60.5 SQM) - Teaching Space: 1  | Student Space (28)                        |         |
| B00G - R0024 - Practical Activities - 1hb - (19.15 SQM)    | Student Space (8)                         |         |