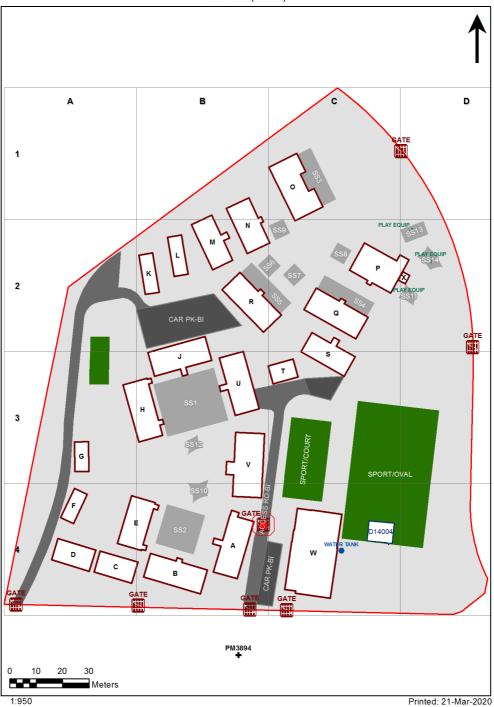

## **VENTILATION AUDIT REPORT**



| SCHOOL:                | Seven Hills West Public School (4162) |
|------------------------|---------------------------------------|
| AMU REGION:            | Western Sydney                        |
| STATE ELECTORATE:      | Blacktown                             |
| LOCAL GOVERNMENT AREA: | Blacktown                             |





## Ventilation Audit Key

| Category | Description                                                                                                                                                                                                                                                               |
|----------|---------------------------------------------------------------------------------------------------------------------------------------------------------------------------------------------------------------------------------------------------------------------------|
|          | Category A<br>Operate this space in line with <u>COVID safe school operations</u> . It has the required level of natural ventilation.<br>NB. Circulation and storage areas should not be used for gro