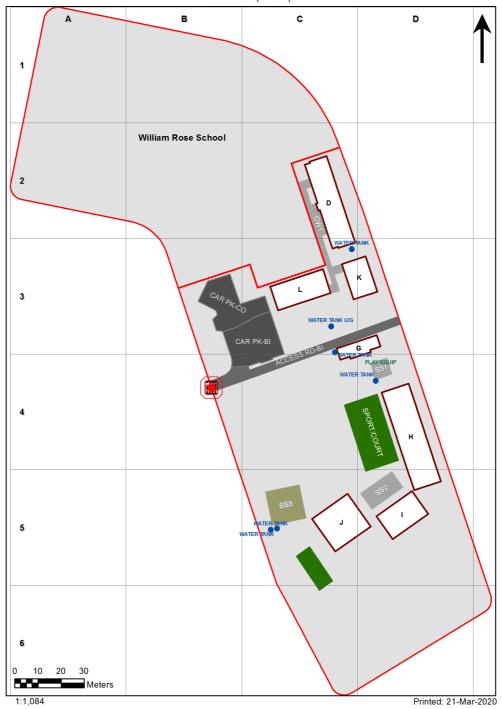

3931 - Seven Hills Public School Site Plan (11286)

| Entity Location                                            | Audit Condition<br>Classification (Capacity) | Comment                       |
|------------------------------------------------------------|----------------------------------------------|-------------------------------|
| B00D - R0004 - Movement - (37.01 SQM)                      | Not Applicable                               | Circulation or storage space. |
| B00D - R0006 - Home Base - (54.17 SQM) - Teaching Space: 1 | Student Space (25)                           |                               |
| B00D - R0007 - Home Base - (54.03 SQM) - Teaching Space: 1 | Student Space (25)                           |                               |
| B00D - R0008 - Movement - (8.87 SQM)                       | Not Applicable                               | Circulation or storage space. |
| B00D - R0011 - Practical Activities - 1hb - (12.88 SQM)    | Student Space (5)                            |                               |
| B00D - R0012 - Movement - (38.88 SQM)                      | Not Applicable                               | Circulation or storage space. |
| B00D - R0013 - Practical Activities - 1hb - (13.84 SQM)    | Student Space (6)                            |                               |
| B00D - R0014 - Home Base - (41.22 SQM) - Teaching Space: 1 | Student Space (19)                           |                               |
| B00D - R0015 - Home Base - (53.88 SQM) - Teaching Space: 1 | Student Space (24)                           |                               |
| B00H - R0001 - Principal - (15.73 SQM)                     | Office (3)                                   |                               |
| B00H - R0002 - Movement - (16.2 SQM)                       | Not Applicable                               | Circulation or storage space. |
| B00H - R0007 - Clerical Office - (32.05 SQM)               | Office (8)                                   |                               |
| B00H - R0009 - Duplicating Workroom - (32.33 SQM)          | Office (8)                                   |                               |
| B00H - R0010 - Home Base - (64.9 SQM) - Teaching Space: 1  | Student Space (30)                           |                               |
| B00H - R0013 - Movement - (7.73 SQM)                       | Not Applicable                               | Circulation or storage space. |
| B00H - R0014 - Home Base - (65.09 SQM) - Teaching Space: 1 | Student Space (30)                           |                               |
| B00H - R0015 - Home Base - (65.18 SQM) - Teaching Space: 1 | Student Space (30)                           |                               |
| B00H - R0017 - Movement - (12.08 SQM)                      | Not Applicable                               | Circulation or storage space. |
| B00H - R0019 - Staff Room Annexe - (24.66 SQM)             | Office (6)                                   |                               |
| B00H - R0020 - Deputy Principal - (7.56 SQM)               | Office (1)                                   |                               |
| B00I - R0001 - Home Base - (66.42 SQM) - Teaching Space: 1 | Student Space (30)                           |                               |
| B00I - R0004 - Movement - (8.51 SQM)                       | Not Applicable                               | Circulation or storage space. |
| B00I - R0006 - Home Base - (65.37 SQM) - Teaching Space: 1 | Student Space (30)                           |                               |
| B00J - R0001 - Home Base - (57.06 SQM) - Teaching Space: 1 | Student Space (26)                           |                               |
| B00J - R0003 - Movement - (6.57 SQM)                       | Not Applicable                               | Circulation or storage space. |
| B00J - R0005 - Home Base - (57.06 SQM) - Teaching Space: 1 | Student Space (26)                           |                               |
| B00K - R0002 - Reading Area - (91.47 SQM)                  | Student Space (42)                           |                               |
| B00L - R0001 - Canteen - (22.32 SQM)                       | Not Applicable                               | Circulation or storage space. |
| B00L - R0005 - Practical Activities - (15.96 SQM)          | Student Space (7)                            |                               |
| B00L - R0006 - Home Base - (57.76 SQM) - Teaching Space: 1 | Student Space (26)                           |                               |