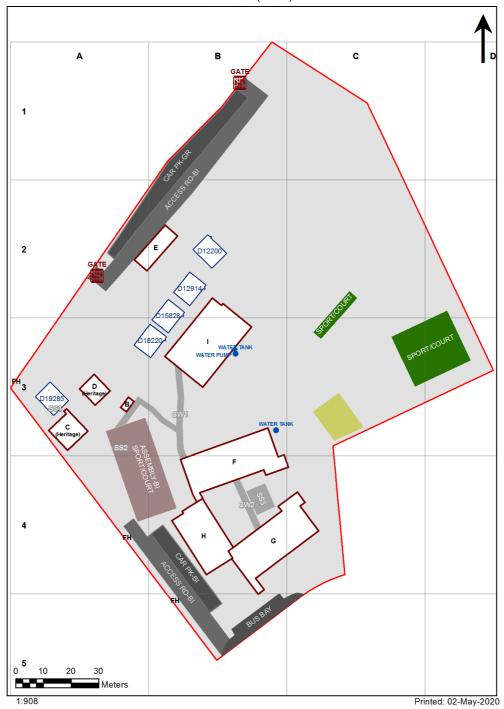

| SCHOOL:                | Seven Hills North Public School (3053) |
|------------------------|----------------------------------------|
| AMU REGION:            | Western Sydney                         |
| STATE ELECTORATE:      | Seven Hills                            |
| LOCAL GOVERNMENT AREA: | Blacktown                              |

3053 - Seven Hills North Public School Site Plan (11287)



## **Ventilation Audit Key**

| Category | Description                                                                                                                                                                                                                                                   |
|----------|---------------------------------------------------------------------------------------------------------------------------------------------------------------------------------------------------------------------------------------------------------------|
|          | Category A  Operate this space in line with <a href="COVID safe school operations">COVID safe school operations</a> . It has the required level of natural ventilation.  NB. Circulation and storage areas should not be