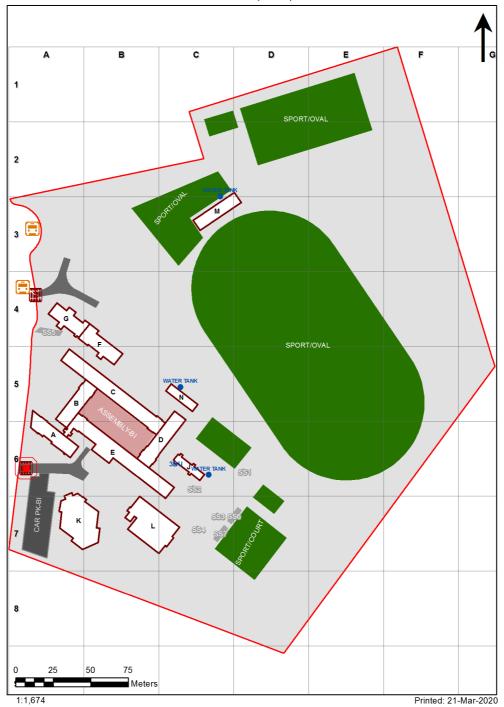

| SCHOOL:                | Seven Hills High School (8231) |
|------------------------|--------------------------------|
| AMU REGION:            | Western Sydney                 |
| STATE ELECTORATE:      | Seven Hills                    |
| LOCAL GOVERNMENT AREA: | Blacktown                      |

8231 - Seven Hills High School Site Plan (12854)



## **Ventilation Audit Key**

| Category | Description                                                                                                                                                                                                                                                           |  |
|----------|-----------------------------------------------------------------------------------------------------------------------------------------------------------------------------------------------------------------------------------------------------------------------|--|
|          | Category A  Operate this space in line with <u>COVID safe school operations</u> . It has the required level of natural ventilation.  NB. Circulation and storage areas should not be used for group