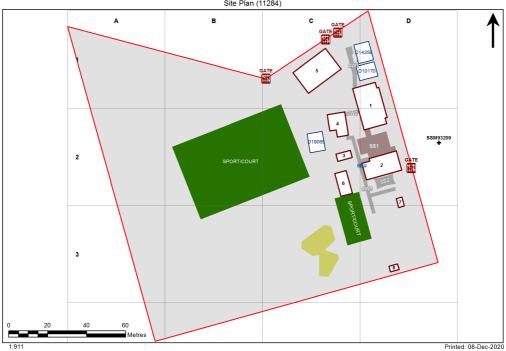

3635 - Scotts Head Public School Site Plan (11284)

| Entity Location                                                                  | Audit Condition<br>Classification (Capacity) | Comment                       |
|----------------------------------------------------------------------------------|----------------------------------------------|-------------------------------|
| B001 - R0003 - Withdrawal Space - 1hb - (5.99 SQM)                               | Student Space (2)                            |                               |
| B001 - R0004 - Home Base - (62.37 SQM) - Teaching Space: 1                       | Student Space (28)                           |                               |
| B001 - R0005 - Home Base - (62.37 SQM) - Teaching Space: 1                       | Student Space (28)                           |                               |
| B001 - R0006 - Withdrawal Space - 1hb - (5.99 SQM)                               | Student Space (2)                            |                               |
| B001 - R0009 - Practical Activities - 1hb - (17.71 SQM)                          | Student Space (8)                            |                               |
| B001 - R0010 - Practical Activities - 1hb - (17.71 SQM)                          | Student Space (8)                            |                               |
| B002 - R0003 - Reading Area - (43.81 SQM)                                        | Student Space (20)                           |                               |
| B002 - R0005 - Practical Activities - 1hb - (17.95 SQM)                          | Student Space (8)                            |                               |
| B002 - R0006 - Special Programs Room - (43.81 SQM)                               | Student Space (20)                           |                               |
| B002 - R0009 - Presentation Area - (103.59 SQM)                                  | Not Applicable                               | Circulation or storage space. |
| B004 - R0002 - Canteen - (18.72 SQM)                                             | Not Applicable                               | Circulation or storage space. |
| B005 - R0002 - Clerical Office - (19.07 SQM)                                     | Office (4)                                   |                               |
| B005 - R0004 - Sick Bay - (7.68 SQM)                                             | Student Space (3)                            |                               |
| B005 - R0007 - Movement - (19.49 SQM)                                            | Not Applicable                               | Circulation or storage space. |
| B005 - R0008 - Staff Room - (21.11 SQM)                                          | Office (5)                                   |                               |
| B005 - R0009 - Staff Kitchen - (5.6 SQM)                                         | Office (1)                                   |                               |
| B005 - R0011 - Principal - (17.09 SQM)                                           | Office (4)                                   |                               |
| B005 - R0012 - Reading Area - (71.72 SQM)                                        | Student Space (33)                           |                               |
| OS 602 10170 - OS 602 10170 - Learning Unit - Standard With P.A.A (76 SQM)       | Student Space (35)                           |                               |
| OS 602 14356 - OS 602 14356 - Learning Unit - Standard With P.A.A (76 SQM)       | Student Space (35)                           |                               |
| OS 606 19065 - OS 606 19065 - Learning Unit - Standard With P.A.A A/C - (76 SQM) | Student Space (35)                           |                               |