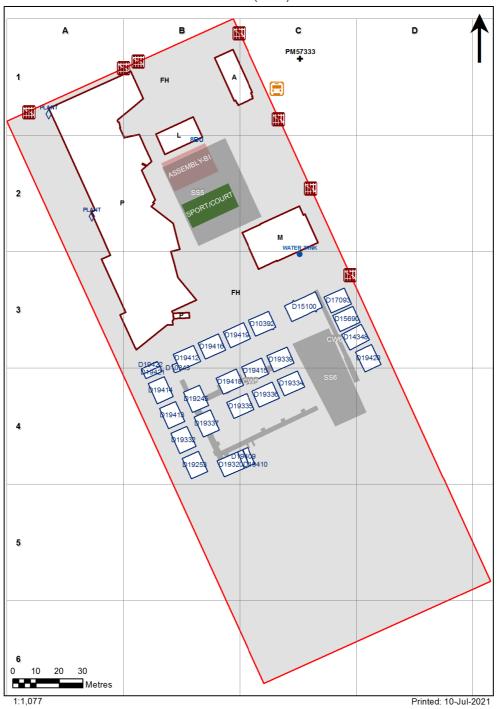

| SCHOOL:                | Schofields Public School (3046) |
|------------------------|---------------------------------|
| AMU REGION:            | Western Sydney                  |
| STATE ELECTORATE:      | Riverstone                      |
| LOCAL GOVERNMENT AREA: | Blacktown                       |

3046 - Schofields Public School Site Plan (11281)



## **Ventilation Audit Key**

| Category | Description                                                                                                                                                                                                                                                           |
|----------|-----------------------------------------------------------------------------------------------------------------------------------------------------------------------------------------------------------------------------------------------------------------------|
|          | Category A  Operate this space in line with <u>COVID safe school operations</u> . It has the required level of natural ventilation.  NB. Circulation and storage areas should not be used for groups or g