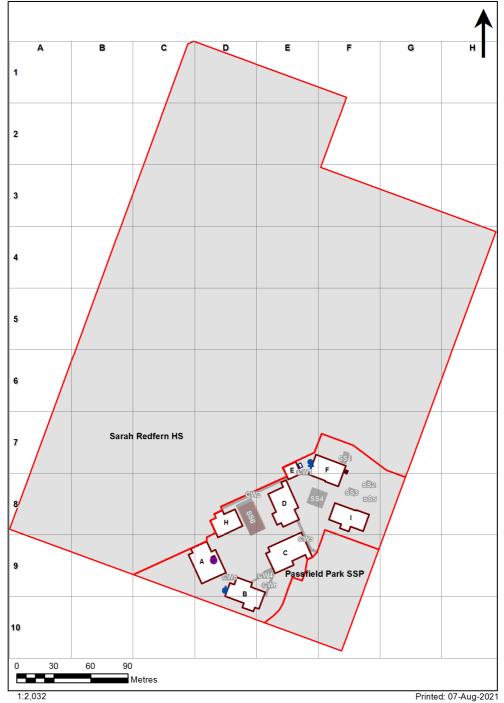

## **VENTILATION AUDIT REPORT**

| SCHOOL:                | Sarah Redfern Public School (4509) |
|------------------------|------------------------------------|
| AMU REGION:            | South Western Sydney               |
| STATE ELECTORATE:      | Macquarie Fields                   |
| LOCAL GOVERNMENT AREA: | Campbelltown                       |