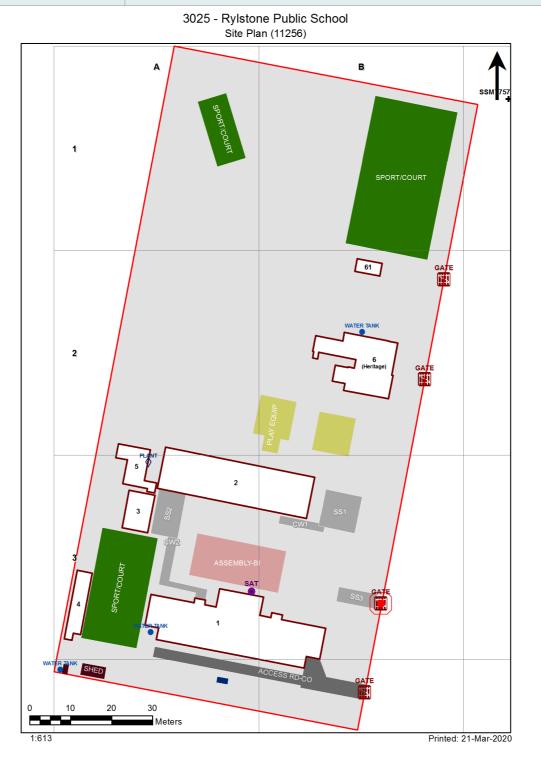

| Entity Location                                             | Audit Condition<br>Classification (Capacity) | Comment                       |
|-------------------------------------------------------------|----------------------------------------------|-------------------------------|
| B001 - R0004 - Withdrawal Space - 1hb - (30.01 SQM)         | Student Space (13)                           |                               |
| B001 - R0006 - Home Base - (45.89 SQM) - Teaching Space: 1  | Student Space (21)                           |                               |
| B001 - R0009 - Home Base - (46.02 SQM) - Teaching Space: 1  | Student Space (21)                           |                               |
| B001 - R0010 - Home Base - (46 SQM) - Teaching Space: 1     | Student Space (21)                           |                               |
| B001 - R0011 - Withdrawal Space - 1hb - (21.71 SQM)         | Student Space (10)                           |                               |
| B001 - R0028 - Reading Area - (25.16 SQM)                   | Student Space (11)                           |                               |
| B001 - R0029 - Reading Area - (46.1 SQM)                    | Student Space (21)                           |                               |
| B001 - R0034 - Movement - (88.77 SQM)                       | Not Applicable                               | Circulation or storage space. |
| B002 - R0001 - Duplicating Workroom - (11.87 SQM)           | Office (2)                                   |                               |
| B002 - R0003 - Staff Room - (23.64 SQM)                     | Office (5)                                   |                               |
| B002 - R0004 - Sick Bay - (7.91 SQM)                        | Student Space (3)                            |                               |
| B002 - R0006 - Movement - (12.49 SQM)                       | Not Applicable                               | Circulation or storage space. |
| B002 - R0008 - Clerical Office - (17.59 SQM)                | Office (4)                                   |                               |
| B002 - R0009 - Principal - (17.42 SQM)                      | Office (4)                                   |                               |
| B002 - R0011 - Communal Space - (71.09 SQM)                 | Student Space (32)                           |                               |
| B002 - R0012 - Canteen - (22.31 SQM)                        | Not Applicable                               | Circulation or storage space. |
| B002 - R0017 - Movement - (70.08 SQM)                       | Not Applicable                               | Circulation or storage space. |
| B002 - R0018 - Home Base - (55.1 SQM) - Teaching Space: 1   | Student Space (25)                           |                               |
| B002 - R0019 - Communal Space - (22.38 SQM)                 | Student Space (10)                           |                               |
| B004 - R0002 - Withdrawal Space - 1hb - (20.48 SQM)         | Student Space (9)                            |                               |
| B005 - R0001 - Special Programs Room - Type 1 - (32.51 SQM) | Student Space (15)                           |                               |