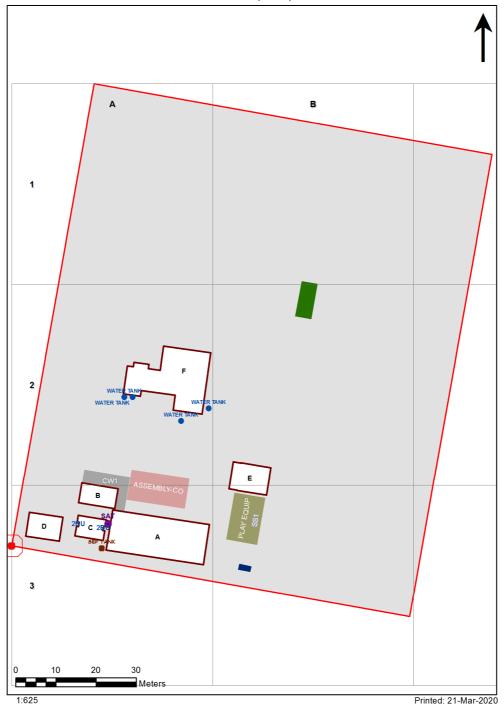

| SCHOOL:                | Rye Park Public School (3024) |
|------------------------|-------------------------------|
| AMU REGION:            | Southern NSW                  |
| STATE ELECTORATE:      | Goulburn                      |
| LOCAL GOVERNMENT AREA: | Hilltops                      |

3024 - Rye Park Public School Site Plan (11255)



## **Ventilation Audit Key**

| Category | Description                                                                                                                                                                                                                                                   |  |
|----------|---------------------------------------------------------------------------------------------------------------------------------------------------------------------------------------------------------------------------------------------------------------|--|
|          | Category A Operate this space in line with <u>COVID safe school operations</u> . It has the required level of natural ventilation. NB. Circulation and storage areas should not be used for groups or gatherings.