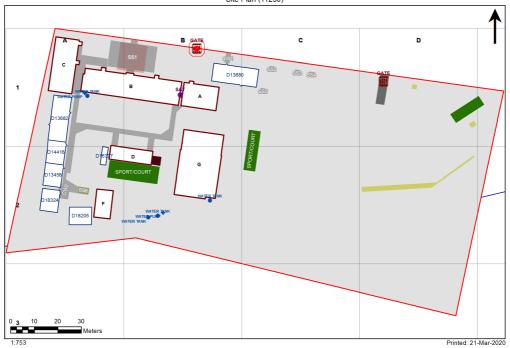

## **VENTILATION AUDIT REPORT**



| SCHOOL:                | Russell Vale Public School (3973) |
|------------------------|-----------------------------------|
| AMU REGION:            | Southern NSW                      |
| STATE ELECTORATE:      | Keira                             |
| LOCAL GOVERNMENT AREA: | Wollongong                        |

3973 - Russell Vale Public School Site Plan (11250)



## **Ventilation Audit Key**

| Category | Description                                                                                                                                                                                                                                                           |
|----------|-----------------------------------------------------------------------------------------------------------------------------------------------------------------------------------------------------------------------------------------------------------------------|
|          | Category A  Operate this space in line with <a href="COVID safe school operations">COVID safe school operations</a> . It has the required level of natural ventilation.  NB. Circulation and storage area