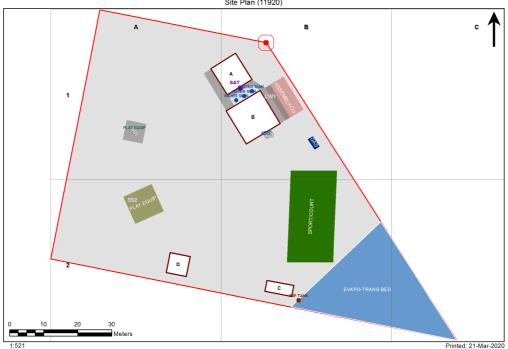

| Entity Location                                    | Audit Condition<br>Classification (Capacity) | Comment                       |
|----------------------------------------------------|----------------------------------------------|-------------------------------|
| B00A - R0002 - Clerical Office - (27.31 SQM)       | Office (6)                                   |                               |
| B00A - R0003 - Movement - (31.61 SQM)              | Not Applicable                               | Circulation or storage space. |
| B00A - R0005 - Clerical Office - (7.92 SQM)        | Office (1)                                   |                               |
| B00B - R0003 - Home Base - (55.2 SQM)              | Student Space (25)                           |                               |
| B00B - R0004 - Principal - (6.74 SQM)              | Office (1)                                   |                               |
| B00B - R0006 - Special Programs Room - (26.79 SQM) | Student Space (12)                           |                               |