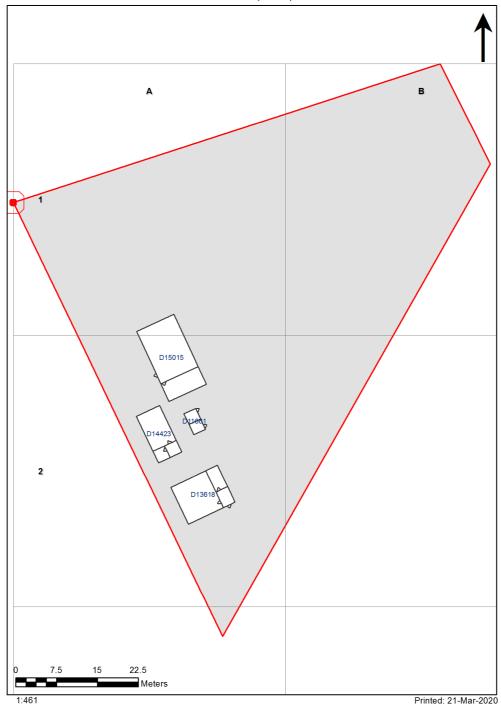

5691 - Royal National Park Environment Education Centre Site Plan (13294)

| Entity Location                                                              | Audit Condition<br>Classification (Capacity) | Comment                       |
|------------------------------------------------------------------------------|----------------------------------------------|-------------------------------|
| NS 020 14423 - NS 020 14423 - Staff Study/Store - (38 SQM)                   | Not Applicable                               | Circulation or storage space. |
| OS 601 13618 - OS 601 13618 - Learning Unit - Standard/Withdrawal - (76 SQM) | Student Space (35)                           |                               |
| OS 720 15015 - OS 720 15015 - Science Laboratory/Prep Room - (114 SQM)       | Not Applicable                               | Circulation or storage space. |