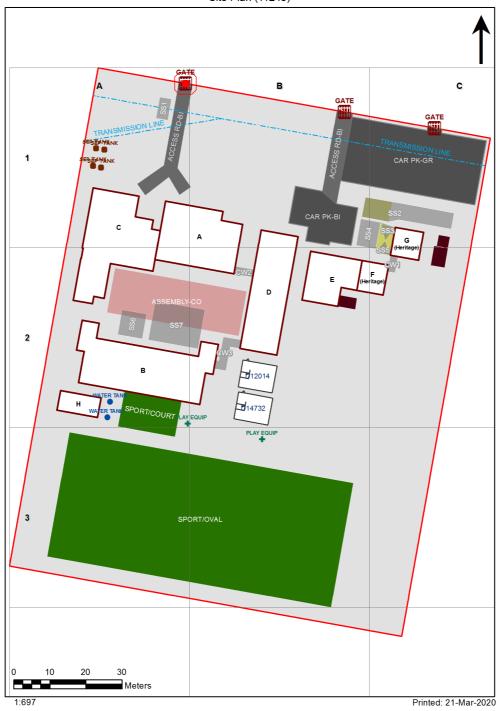

| SCHOOL:                | Rossmore Public School (2999) |
|------------------------|-------------------------------|
| AMU REGION:            | South Western Sydney          |
| STATE ELECTORATE:      | Camden                        |
| LOCAL GOVERNMENT AREA: | Camden                        |

2999 - Rossmore Public School Site Plan (11248)



## **Ventilation Audit Key**

| Category | Description                                                                                                                                                                                                                                                       |  |
|----------|-------------------------------------------------------------------------------------------------------------------------------------------------------------------------------------------------------------------------------------------------------------------|--|
|          | Category A  Operate this space in line with <a href="COVID safe school operations">COVID safe school operations</a> . It has the required level of natural ventilation.  NB. Circulation and storage areas