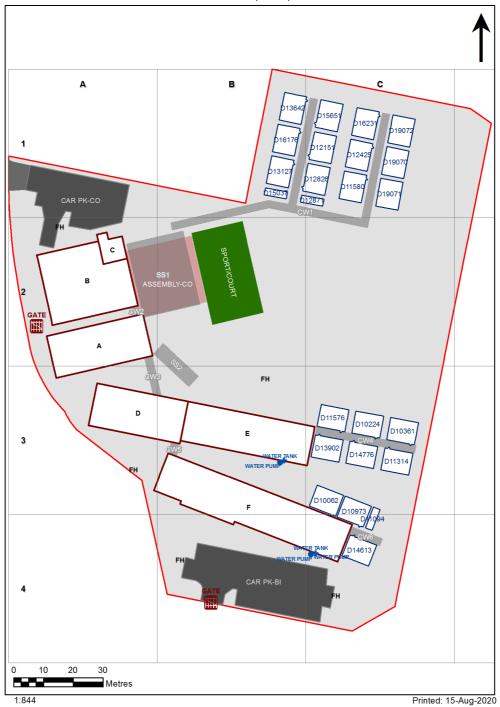

| SCHOOL:                | Ropes Crossing Public School (4645) |
|------------------------|-------------------------------------|
| AMU REGION:            | Western Sydney                      |
| STATE ELECTORATE:      | Londonderry                         |
| LOCAL GOVERNMENT AREA: | Blacktown                           |

4645 - Ropes Crossing Public School Site Plan (14722)



## **Ventilation Audit Key**

| Category | Description                                                                                                                                                                                                                                                           |  |
|----------|-----------------------------------------------------------------------------------------------------------------------------------------------------------------------------------------------------------------------------------------------------------------------|--|
|          | Category A Operate this space in line with <u>COVID safe school operations</u> . It has the required level of natural ventilation.  NB. Circulation and storage areas should not be used for groups