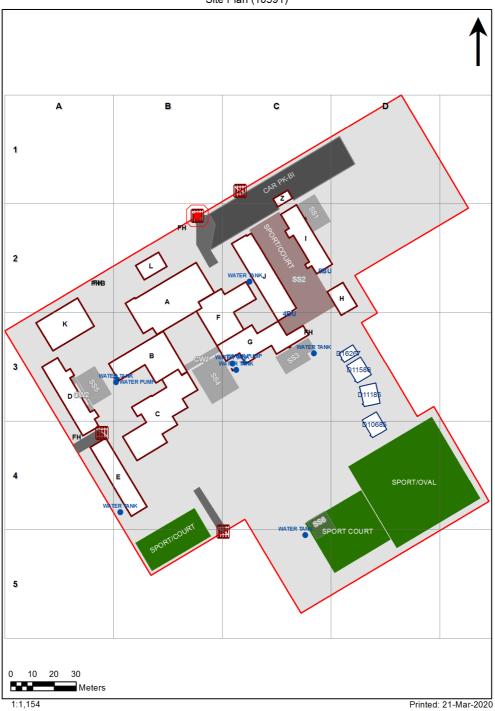

| Entity Location                                           | Audit Condition<br>Classification (Capacity) | Comment                       |
|-----------------------------------------------------------|----------------------------------------------|-------------------------------|
| 300A - R0004 - Movement - (7.15 SQM)                      | Not Applicable                               | Circulation or storage space. |
| 300A - R0007 - Movement - (12.27 SQM)                     | Not Applicable                               | Circulation or storage space. |
| 00A - R0010 - Communal Space - (257.3 SQM)                | Student Space (119)                          |                               |
| 00A - R0012 - Movement - (5.01 SQM)                       | Not Applicable                               | Circulation or storage space. |
| 00A - R0013 - Raised Platform - (27.37 SQM)               | Not Applicable                               | Circulation or storage space. |
| 00A - R0014 - Movement - (5.01 SQM)                       | Not Applicable                               | Circulation or storage space. |
| 00A - R0016 - Movement - (57.81 SQM)                      | Not Applicable                               | Circulation or storage space. |
| 00A - R0017 - Movement - (72.29 SQM)                      | Not Applicable                               | Circulation or storage space. |
| 00A - R0027 - Canteen - (50.93 SQM)                       | Not Applicable                               | Circulation or storage space. |
| 00B - R0006 - Movement - (9.89 SQM)                       | Not Applicable                               | Circulation or storage space. |
| 00B - R0012 - Reading Area - (162.93 SQM)                 | Student Space (75)                           |                               |
| 00B - R0013 - Movement - (64.13 SQM)                      | Not Applicable                               | Circulation or storage space. |
| 00B - R0014 - Reading Area - (92.18 SQM)                  | Student Space (42)                           |                               |
| 00C - R0001 - Practical Activities - 1hb - (9.45 SQM)     | Student Space (4)                            |                               |
| 00C - R0002 - Home Base - (59.31 SQM) - Teaching Space: 1 | Student Space (27)                           |                               |
| 00C - R0004 - Practical Activities - 1hb - (9.44 SQM)     | Student Space (4)                            |                               |
| 00C - R0005 - Home Base - (59.31 SQM) - Teaching Space: 1 | Student Space (27)                           |                               |
| 00C - R0007 - Practical Activities - 1hb - (9.44 SQM)     |                                              |                               |
|                                                           | Student Space (4)                            |                               |
| 00C - R0008 - Home Base - (59.31 SQM) - Teaching Space: 1 | Student Space (27)                           |                               |
| 00C - R0011 - Home Base - (64.69 SQM) - Teaching Space: 1 | Student Space (30)                           |                               |
| 00C - R0013 - Home Base - (63.77 SQM) - Teaching Space: 1 | Student Space (29)                           |                               |
| 00C - R0016 - Movement - (152.18 SQM)                     | Not Applicable                               | Circulation or storage space. |
| 00D - R0001 - Home Base - (57.01 SQM) - Teaching Space: 1 | Student Space (26)                           |                               |
| 00D - R0004 - Movement - (15.16 SQM)                      | Not Applicable                               | Circulation or storage space. |
| 00D - R0006 - Home Base - (56.39 SQM) - Teaching Space: 1 | Student Space (26)                           |                               |
| 00D - R0009 - Special Programs Room - (15.81 SQM)         | Student Space (7)                            |                               |
| 00D - R0011 - Home Base - (56.39 SQM) - Teaching Space: 1 | Student Space (26)                           |                               |
| 00D - R0014 - Movement - (11.96 SQM)                      | Not Applicable                               | Circulation or storage space. |
| 00D - R0018 - Deputy Principal - (14.01 SQM)              | Office (3)                                   |                               |
| 00E - R0001 - Home Base - (56.65 SQM) - Teaching Space: 1 |                                              |                               |
|                                                           | Student Space (26)                           | Circulation or storage appeal |
| 00E - R0005 - Movement - (5.84 SQM)                       | Not Applicable                               | Circulation or storage space. |
| 00E - R0009 - Home Base - (56.65 SQM) - Teaching Space: 1 | Student Space (26)                           |                               |
| 00E - R0010 - Home Base - (56.65 SQM) - Teaching Space: 1 | Student Space (26)                           |                               |
| 00E - R0014 - Movement - (5.8 SQM)                        | Not Applicable                               | Circulation or storage space. |
| 00E - R0017 - Home Base - (56.65 SQM) - Teaching Space: 1 | Student Space (26)                           |                               |
| 00F - R0001 - Deputy Principal - (12.97 SQM)              | Office (3)                                   |                               |
| 00F - R0003 - Principal - (21.61 SQM)                     | Office (5)                                   |                               |
| 00F - R0004 - Clerical Office/Workroom - (12.54 SQM)      | Office (3)                                   |                               |
| 00F - R0005 - Clerical Office - (12.57 SQM)               | Office (3)                                   |                               |
| 00F - R0006 - Staff Room - (78.1 SQM)                     | Office (19)                                  |                               |
| 00F - R0008 - Duplicating Workroom - (12.97 SQM)          | Office (3)                                   |                               |
| 00F - R0011 - Sick Bay - (10.38 SQM)                      | Student Space (4)                            |                               |
| 00F - R0012 - Movement - (13.15 SQM)                      | Not Applicable                               | Circulation or storage space. |
| 00F - R0014 - Movement - (11.03 SQM)                      | Not Applicable                               | Circulation or storage space. |
| 00F - R0015 - Clerical Office/Workroom - (12.61 SQM)      | Office (3)                                   |                               |
| 00F - R0019 - Movement - (39.69 SQM)                      | Not Applicable                               | Circulation or storage space. |
| 00F - R0020 - Movement - (67.12 SQM)                      | Not Applicable                               | Circulation or storage space. |
| 00F - R0023 - Entry Vestibule - (17.71 SQM)               | Not Applicable                               | Circulation or storage space. |
| 00G - R0004 - Practical Activities - 1hb - (13.85 SQM)    | Student Space (6)                            |                               |

| Entity Location                                                                   | Audit Condition<br>Classification (Capacity) | Comment                       |
|-----------------------------------------------------------------------------------|----------------------------------------------|-------------------------------|
| B00G - R0005 - Home Base - (55.17 SQM) - Teaching Space: 1                        | Student Space (25)                           |                               |
| B00G - R0009 - Practical Activities - 1hb - (27.31 SQM)                           | Student Space (12)                           |                               |
| B00G - R0010 - Home Base - (41.35 SQM) - Teaching Space: 1                        | Student Space (19)                           |                               |
| B00G - R0014 - Movement - (103.47 SQM)                                            | Not Applicable                               | Circulation or storage space. |
| B00H - R0002 - Practical Activities - 1hb - (16.07 SQM)                           | Student Space (7)                            |                               |
| B00H - R0003 - Home Base - (74.13 SQM) - Teaching Space: 1                        | Student Space (34)                           |                               |
| B00I - R0001 - Practical Activities - 1hb - (11.19 SQM)                           | Student Space (5)                            |                               |
| B00I - R0003 - Home Base - (84.59 SQM) - Teaching Space: 1                        | Student Space (39)                           |                               |
| B00I - R0005 - Home Base - (84.2 SQM) - Teaching Space: 1                         | Student Space (39)                           |                               |
| B00I - R0006 - Practical Activities - 1hb - (28.6 SQM)                            | Student Space (13)                           |                               |
| B00J - R0001 - Staff Room Annexe - (5.31 SQM)                                     | Office (1)                                   |                               |
| B00J - R0006 - Home Base - (51.66 SQM) - Teaching Space: 1                        | Student Space (23)                           |                               |
| B00J - R0008 - Home Base - (65.26 SQM) - Teaching Space: 1                        | Student Space (30)                           |                               |
| B00J - R0010 - Staff Room Annexe - (10.35 SQM)                                    | Office (2)                                   |                               |
| B00J - R0011 - Home Base - (51.95 SQM) - Teaching Space: 1                        | Student Space (24)                           |                               |
| B00J - R0013 - Home Base - (51.95 SQM) - Teaching Space: 1                        | Student Space (24)                           |                               |
| B00J - R0016 - Special Programs Room - (21.85 SQM)                                | Student Space (10)                           |                               |
| B00J - R0017 - Interview - (11.04 SQM)                                            | Office (2)                                   |                               |
| B00J - R0018 - Movement - (80.16 SQM)                                             | Not Applicable                               | Circulation or storage space. |
| B00K - R0001 - Practical Activities - 1hb - (18.74 SQM)                           | Student Space (8)                            |                               |
| B00K - R0003 - Withdrawal Space - 2hb - (11.42 SQM)                               | Student Space (5)                            |                               |
| B00K - R0004 - Practical Activities - 1hb - (18.71 SQM)                           | Student Space (8)                            |                               |
| B00K - R0006 - Home Base - (60.54 SQM) - Teaching Space: 1                        | Student Space (28)                           |                               |
| B00K - R0007 - Home Base - (60.67 SQM) - Teaching Space: 1                        | Student Space (28)                           |                               |
| OS 602 10685 - OS 602 10685 - Learning Unit - Standard With P.A.A (76 SQM)        | Student Space (35)                           |                               |
| OS 602 11185 - OS 602 11185 - Learning Unit - Standard With P.A.A (76 SQM)        | Student Space (35)                           |                               |
| OS 603 11586 - OS 603 11586 - Learning Unit - Standard With P.A.A. A/C - (76 SQM) | Student Space (35)                           |                               |
| OS 750 16267 - OS 750 16267 - Learning Unit - ESL - (38 SQM)                      | Student Space (17)                           |                               |