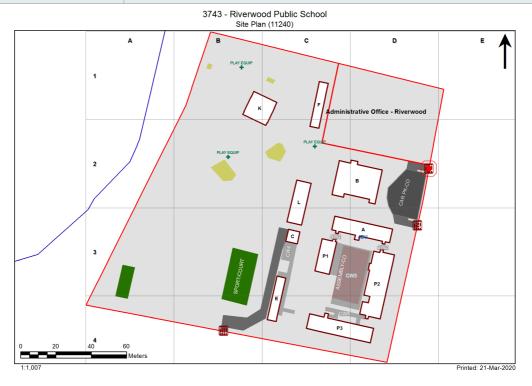

| Entity Location                                                  | Audit Condition<br>Classification (Capacity) | Comment                       |
|------------------------------------------------------------------|----------------------------------------------|-------------------------------|
| B00A - R0001 - Deputy Principal - (19.98 SQM)                    | Office (4)                                   |                               |
| B00A - R0005 - Movement - (57.48 SQM)                            | Not Applicable                               | Circulation or storage space. |
| B00A - R0007 - Principal - (19.54 SQM)                           | Office (4)                                   |                               |
| B00A - R0008 - Entry Vestibule - (13.98 SQM)                     | Not Applicable                               | Circulation or storage space. |
| B00A - R0010 - Clerical Office/Workroom - (19.59 SQM)            | Office (4)                                   |                               |
| B00A - R0011 - Duplicating Workroom - (10.65 SQM)                | Office (2)                                   |                               |
| B00A - R0015 - Interview - (20.58 SQM)                           | Office (5)                                   |                               |
| B00A - R0018 - Staff Room - (40.64 SQM)                          | Office (10)                                  |                               |
| B00B - R0001 - Staff Kitchen - (14.19 SQM)                       | Office (3)                                   |                               |
| B00B - R0017 - Communal Space - (192.38 SQM)                     | Student Space (89)                           |                               |
| B00B - R0018 - Movement - (5.84 SQM)                             | Not Applicable                               | Circulation or storage space. |
| B00B - R0026 - Movement - (7.49 SQM)                             | Not Applicable                               | Circulation or storage space. |
| B00B - R0028 - Raised Platform - (71.09 SQM)                     | Not Applicable                               | Circulation or storage space. |
| B00C - R0001 - Movement - (15.09 SQM)                            | Not Applicable                               | Circulation or storage space. |
| B00C - R0004 - Canteen - (16.94 SQM)                             | Not Applicable                               | Circulation or storage space. |
| B00K - R0009 - Staff Room - (12.25 SQM)                          | Office (3)                                   |                               |
| B00K - R0010 - Withdrawal - Pre - (12.18 SQM)                    | Student Space (5)                            |                               |
| B00K - R0012 - Home Base - Pre - (84.47 SQM) - Teaching Space: 1 | Student Space (39)                           |                               |
| B00K - R0016 - Movement - (6.09 SQM)                             | Not Applicable                               | Circulation or storage space. |
| B00L - R0001 - Reading Area - (91.33 SQM)                        | Student Space (42)                           |                               |
| B00L - R0004 - Reading Area - (73.05 SQM)                        | Student Space (33)                           |                               |
| B0P1 - R0002 - Home Base - (56.84 SQM) - Teaching Space: 1       | Student Space (26)                           |                               |
| B0P1 - R0005 - Movement - (5.06 SQM)                             | Not Applicable                               | Circulation or storage space. |
| B0P1 - R0009 - Home Base - (56.66 SQM) - Teaching Space: 1       | Student Space (26)                           |                               |
| B0P2 - R0002 - Home Base - (57.14 SQM) - Teaching Space: 1       | Student Space (26)                           |                               |
| B0P2 - R0010 - Home Base - (56.74 SQM) - Teaching Space: 1       | Student Space (26)                           |                               |
| B0P2 - R0011 - Home Base - (48.83 SQM) - Teaching Space: 1       | Student Space (22)                           |                               |
| B0P2 - R0013 - Practical Activities - 1hb - (7.18 SQM)           | Student Space (3)                            |                               |
| B0P2 - R0019 - Home Base - (49.37 SQM) - Teaching Space: 1       | Student Space (22)                           |                               |
| B0P2 - R0021 - Practical Activities - 1hb - (7.26 SQM)           | Student Space (3)                            |                               |
| B0P3 - R0001 - Home Base - (56.97 SQM) - Teaching Space: 1       | Student Space (26)                           |                               |
| B0P3 - R0004 - Movement - (5.02 SQM)                             | Not Applicable                               | Circulation or storage space. |
| B0P3 - R0009 - Home Base - (56.3 SQM) - Teaching Space: 1        | Student Space (26)                           |                               |
| B0P3 - R0010 - Home Base - (56.46 SQM) - Teaching Space: 1       | Student Space (26)                           |                               |
| B0P3 - R0013 - Movement - (5.02 SQM)                             | Not Applicable                               | Circulation or storage space. |
| B0P3 - R0018 - Home Base - (56.97 SQM) - Teaching Space: 1       | Student Space (26)                           |                               |