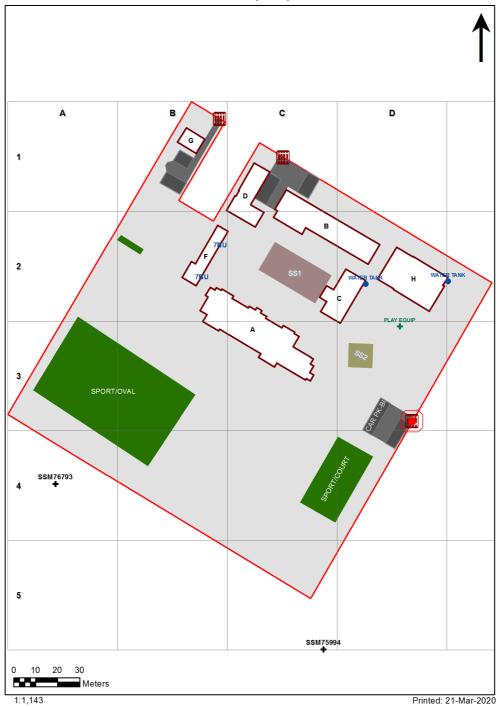

| SCHOOL:                | Richmond Public School (3999) |
|------------------------|-------------------------------|
| AMU REGION:            | Western Sydney                |
| STATE ELECTORATE:      | Hawkesbury                    |
| LOCAL GOVERNMENT AREA: | Hawkesbury                    |

3999 - Richmond Public School Site Plan (11540)



## **Ventilation Audit Key**

| Category | Description                                                                                                                                                                                                                                                   |  |
|----------|---------------------------------------------------------------------------------------------------------------------------------------------------------------------------------------------------------------------------------------------------------------|--|
|          | Category A Operate this space in line with <u>COVID safe school operations</u> . It has the required level of natural ventilation. NB. Circulation and storage areas should not be used for groups or gatherings.