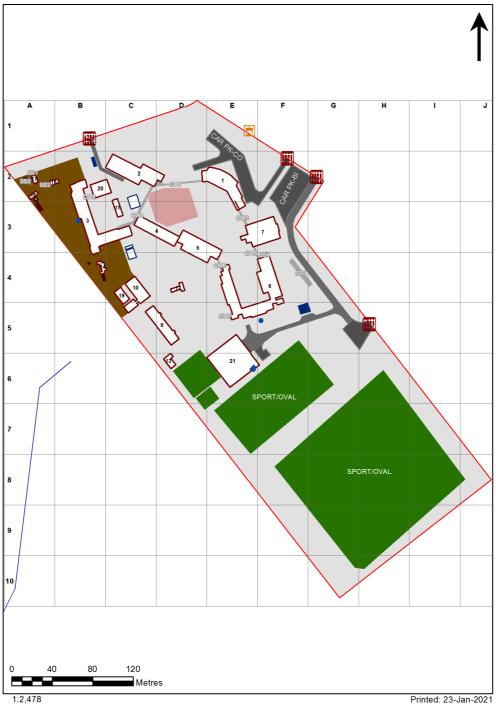

| SCHOOL:                | Richmond High School (8178) |
|------------------------|-----------------------------|
| AMU REGION:            | Western Sydney              |
| STATE ELECTORATE:      | Hawkesbury                  |
| LOCAL GOVERNMENT AREA: | Hawkesbury                  |

8178 - Richmond High School Site Plan (10524)



## **Ventilation Audit Key**

| Category | Description                                                                                                                                                                                                                                                           |
|----------|-----------------------------------------------------------------------------------------------------------------------------------------------------------------------------------------------------------------------------------------------------------------------|
|          | Category A  Operate this space in line with <u>COVID safe school operations</u> . It has the required level of natural ventilation.  NB. Circulation and storage areas should not be used for groups or g