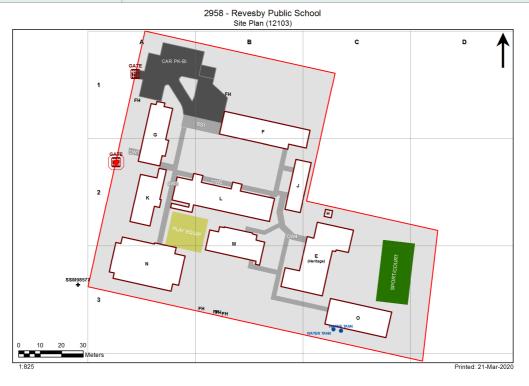

## **VENTILATION AUDIT REPORT**

| SCHOOL:                | Revesby Public School (2958) |
|------------------------|------------------------------|
| AMU REGION:            | South Western Sydney         |
| STATE ELECTORATE:      | East Hills                   |
| LOCAL GOVERNMENT AREA: | Canterbury-Bankstown         |