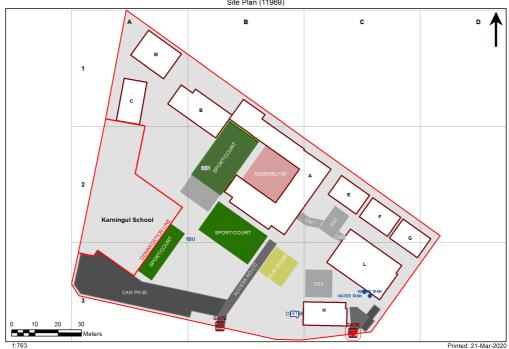

## **VENTILATION AUDIT REPORT**



| SCHOOL:                | Regents Park Public School (2950) |
|------------------------|-----------------------------------|
| AMU REGION:            | South Western Sydney              |
| STATE ELECTORATE:      | Bankstown                         |
| LOCAL GOVERNMENT AREA: | Canterbury-Bankstown              |

2950 - Regents Park Public School Site Plan (11969)



## **Ventilation Audit Key**

| Category | Description                                                                                                                                                                                                                                                   |  |
|----------|---------------------------------------------------------------------------------------------------------------------------------------------------------------------------------------------------------------------------------------------------------------|--|
|          | Category A Operate this space in line with <u>COVID safe school operations</u> . It has the required level of natural ventilation. NB. Circulation and storage areas should not be used for groups or gatherings.