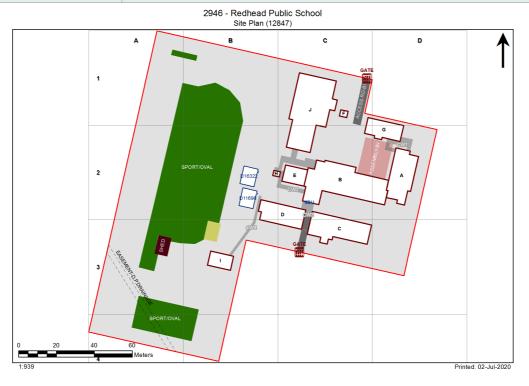

| Entity Location                                                            | Audit Condition<br>Classification (Capacity) | Comment                       |
|----------------------------------------------------------------------------|----------------------------------------------|-------------------------------|
| B00A - R0001 - Interview - (13.33 SQM)                                     | Office (3)                                   |                               |
| B00A - R0002 - Movement - (67.1 SQM)                                       | Not Applicable                               | Circulation or storage space. |
| B00A - R0003 - Staff Room Annexe - (12.42 SQM)                             | Office (3)                                   |                               |
| B00A - R0004 - Entry Vestibule - (11.6 SQM)                                | Not Applicable                               | Circulation or storage space. |
| B00A - R0005 - Movement - (28.83 SQM)                                      | Not Applicable                               | Circulation or storage space. |
| B00A - R0006 - Clerical Office - (11.42 SQM)                               | Office (2)                                   |                               |
| B00A - R0007 - Sick Bay - (7.01 SQM)                                       | Student Space (3)                            |                               |
| B00A - R0008 - Duplicating Workroom - (11.26 SQM)                          | Office (2)                                   |                               |
| B00A - R0009 - Principal - (16.51 SQM)                                     | Office (4)                                   |                               |
| B00A - R0010 - Staff Room Annexe - (12.45 SQM)                             | Office (3)                                   |                               |
| B00A - R0015 - Staff Room - (52.25 SQM)                                    | Office (13)                                  |                               |
| B00B - R0003 - Withdrawal Space - 1hb - (17.63 SQM)                        | Student Space (8)                            |                               |
| B00B - R0005 - Movement - (5.11 SQM)                                       | Not Applicable                               | Circulation or storage space. |
| B00B - R0006 - Movement - (79.04 SQM)                                      | Not Applicable                               | Circulation or storage space. |
| B00B - R0007 - Home Base - (53.73 SQM) - Teaching Space: 1                 | Student Space (24)                           |                               |
| B00B - R0008 - Home Base - (53.66 SQM) - Teaching Space: 1                 | Student Space (24)                           |                               |
| B00B - R0009 - Home Base - (53.28 SQM) - Teaching Space: 1                 | Student Space (24)                           |                               |
| B00B - R0012 - Home Base - (53.65 SQM) - Teaching Space: 1                 | Student Space (24)                           |                               |
| B00B - R9011 - Canteen - (40.52 SQM)                                       | Not Applicable                               | Circulation or storage space. |
| B00B - R9012 - Movement - (54.36 SQM)                                      | Not Applicable                               | Circulation or storage space. |
| B00C - R0001 - Movement - (74.12 SQM)                                      | Not Applicable                               | Circulation or storage space. |
| B00C - R0002 - Movement - (9.35 SQM)                                       | Not Applicable                               | Circulation or storage space. |
| B00C - R0004 - Home Base - (56.24 SQM) - Teaching Space: 1                 | Student Space (26)                           |                               |
| B00C - R0005 - Home Base - (56.26 SQM) - Teaching Space: 1                 | Student Space (26)                           |                               |
| B00C - R0007 - Movement - (9.59 SQM)                                       | Not Applicable                               | Circulation or storage space. |
| B00C - R0008 - Home Base - (73.42 SQM) - Teaching Space: 1                 | Student Space (34)                           |                               |
| B00C - R0010 - Practical Activities - 1hb - (21.55 SQM)                    | Student Space (9)                            |                               |
| B00C - R0011 - Movement - (9.12 SQM)                                       | Not Applicable                               | Circulation or storage space. |
| B00D - R0001 - Movement - (43.57 SQM)                                      | Not Applicable                               | Circulation or storage space. |
| B00D - R0003 - Home Base - (56.45 SQM) - Teaching Space: 1                 | Student Space (26)                           |                               |
| B00D - R0004 - Home Base - (84.85 SQM) - Teaching Space: 1                 | Student Space (39)                           |                               |
| B00G - R0002 - Movement - (5.36 SQM)                                       | Not Applicable                               | Circulation or storage space. |
| B00G - R0003 - Reading Area - (120.4 SQM)                                  | Student Space (55)                           |                               |
| B00I - R0003 - Special Programs Room - (64.47 SQM)                         | Student Space (29)                           |                               |
| B00J - R0004 - Communal Space - (222.33 SQM)                               | Student Space (103)                          |                               |
| B00J - R0005 - Movement - (5.71 SQM)                                       | Not Applicable                               | Circulation or storage space. |
| B00J - R0006 - Raised Platform - (61 SQM)                                  | Not Applicable                               | Circulation or storage space. |
| B00J - R0008 - Movement - (13.23 SQM)                                      | Not Applicable                               | Circulation or storage space. |
| B00J - R0010 - Canteen - (15.86 SQM)                                       | Not Applicable                               | Circulation or storage space. |
| B00J - R0011 - Movement - (16.88 SQM)                                      | Not Applicable                               | Circulation or storage space. |
| OS 602 11696 - OS 602 11696 - Learning Unit - Standard With P.A.A (76 SQM) | Student Space (35)                           |                               |
| OS 602 16322 - OS 602 16322 - Learning Unit - Standard With P.A.A (76 SQM) | Student Space (35)                           |                               |