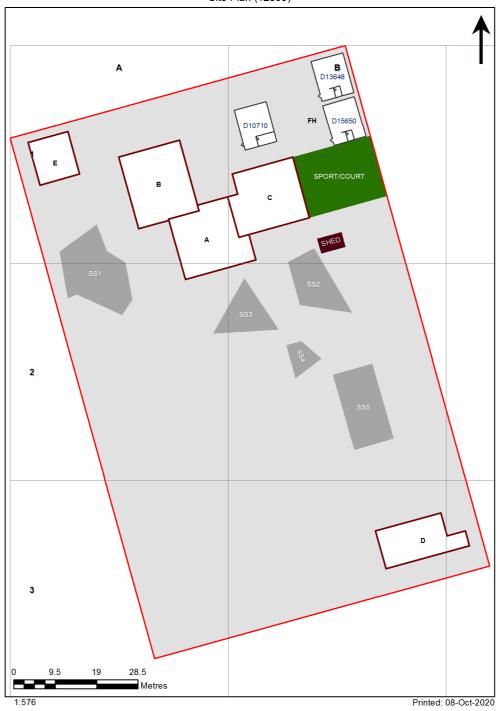

| SCHOOL:                | Redbank School (5559) |
|------------------------|-----------------------|
| AMU REGION:            | Western Sydney        |
| STATE ELECTORATE:      | Seven Hills           |
| LOCAL GOVERNMENT AREA: | Parramatta            |

5559 - Redbank School Site Plan (12809)



## **Ventilation Audit Key**

| Category | Description                                                                                                                                                                                                                                                  |  |
|----------|--------------------------------------------------------------------------------------------------------------------------------------------------------------------------------------------------------------------------------------------------------------|--|
|          | Category A Operate this space in line with <u>COVID safe school operations</u> . It has the required level of natural ventilation. NB. Circulation and storage areas should not be used for groups or gatherings.